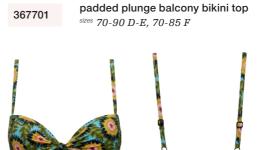

color

 $main\ fabric$ 82% recycled nylon,

18% spandex

 $washing\ instruction$ hand wash 30°C

February - 2024

marlies dekkers

-----

colormajestic blue recycled materials

36740

367401

36741

sizes 70-85 B-C

padded plunge balcony bikini top

sizes 70-90 D-E, 70-85 F

padded push up bikini top

sizes 70-85 B-C, 70-80 D, 70-75 E