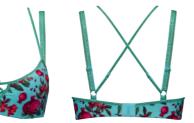

### coutureGardenista

styleDame de Paris

azalea red

color

denim blue

 $main\,fabric$ 84% recycled nylon, 16% spandex

 $washing\ instruction$ hand wash 30°C

**₽** delivery January - 2024

\_\_\_\_\_

padded balcony bra 36620 sizes 70-85 B-C

padded balcony bra 366201 sizes 70-85 D-E, 70-80 F

butterfly briefs 5 cm 36621 sizes XS - XL

padded plunge balcony body sizes M / L / XL

36622

padded balcony bra 36630 sizes 70-85 B-C