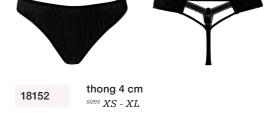

padded push up bra 36641 sizes 70-85 B-C, 70-80 D

sizes one size

36642

thong 4 cm

sizes XS - XL

36644

36721

padded balcony bra 36650 sizes 70-85 B-C