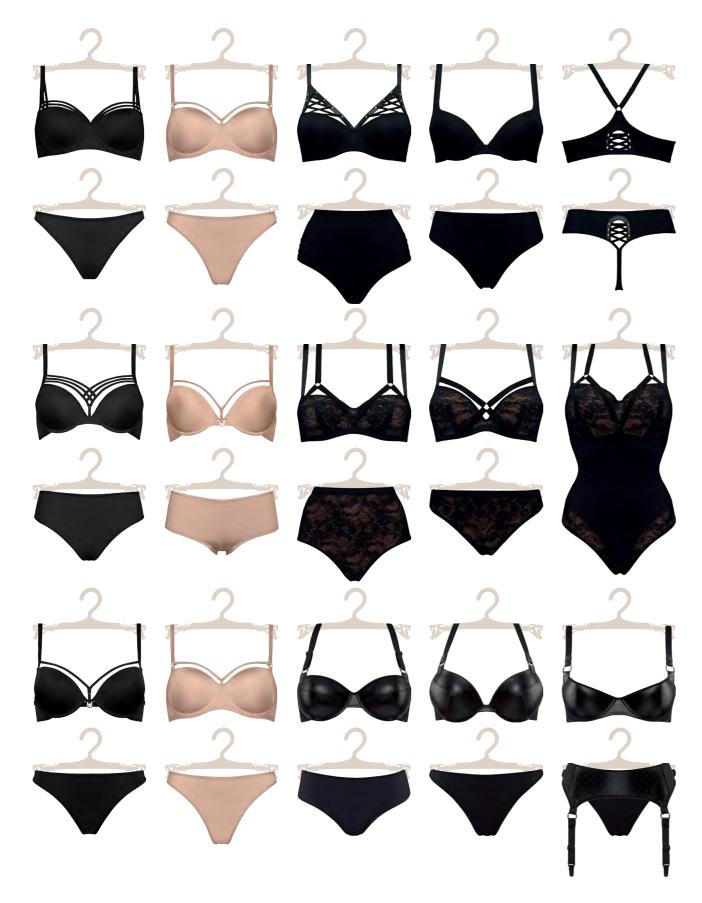

## Holi Vintage

signatureDame de Paris

main fabric

88% nylon,

12% spandex

 $washing\ instruction$ 

machine wash 30°C

sizes 70-85 B-C

 $main\,fabric$ 90% polyamide, 10% lycra

 $washing\ instruction$ 

hand wash 30°C

181901

18195

18190

padded plunge balcony bikini top

padded push up bikini top 18191 sizes 70-85 B-C, 70-80 D, 70-75 E, 70 F

padded plunge balcony bathing suit

sizes 70-85 B-C, 70-80 D, 70-75 E, 70 F

18194 18199

high waist briefs sizes S - XXXL

sizes L - XXXL

padded care bra

sizes 75-85 D,75-80 E

marlies dekkers

**€**\$ delivery

seasonal available

18193

signatureDame de Paris

main fabric

88% nylon,

12% spandex

 $washing\ instruction$ 

machine wash 30°C

main fabric 88% nylon, 12% spandex

 $washing\ instruction$ machine wash 30°C

17471

17470

174701

174711

174792

**€**\$ delivery

always available

marlies dekkers

padded care bra sizes 75-90 B-C

padded balcony bra sizes 70-90 B-C

padded balcony bra sizes 70-90 D-E, 70-85 F, 70-80 G

padded push up bra sizes 65-85 B-C, 65-80 D

padded plunge bra sizes 75-90 D-E, 75-85 F, 70-80 G

1747921

padded care bra sizes 75-85 D, 75-80 E

high waist briefs

sizes S - XXL

thong 2 cm

sizes XS - XL

thong 7 cm

sizes XS - XL

brazilian briefs 8 cm

sizes S - XXL

17473

17474

17472

17477

padded balcony bra 15420 sizes 70-90 B-C

padded balcony bra 154201 sizes 70-90 D-E, 70-85 F, 70-80 G

padded push up bra 15421 sizes 65-85 B-C, 65-80 D

padded plunge bra 154211 sizes 75-90 D-E, 75-85 F, 70-80 G

padded care bra 154292 sizes 75-90 B-C

thong 2 cm 15423 sizes XS - XL

thong 7 cm 15424 sizes XS - XL

brazilian briefs 8 cm 15422 sizes S - XXL

high waist briefs 154293 sizes S - XXL

padded care bra 1542921 sizes 75-85 D, 75-80 E

marlies dekkers

spring | summer 2024 collection

— 170 —

spring | summer 2024 collection — 171 —

main fabric

88% nylon,

12% spandex

 $washing\ instruction$ 

machine wash 30°C

 $main\,fabric$ 88% nylon, 12% spandex

**€** delivery always available

\_\_\_\_\_\_

padded balcony bra 17150 sizes 70-85 B-C

171501

17155

padded push up bra 17151 sizes 70-80 A, 70-85 B-C, 70-80 D, 70-75 E

unpadded balcony bra sizes 70-90 D-E, 70-85 F

padded balcony bra 16450 sizes 70-85 B-C

padded balcony bra 164501 sizes 70-90 D-E, 70-85 F

padded push up bra 16451 sizes 70-85 B-C, 70-80 D, 70-75 E

unpadded balcony bra sizes 70-90 D-E, 70-85 F

\_\_\_\_\_\_

always available

marlies dekkers

marlies dekkers

### signatureFemme Fatale

black pinstripe \_\_\_\_\_\_

sizes 70-85 B-C

sizes XS - XL

18403

18401

18404

 $spring \mid summer \ 2024 \ collection$ 

 $washing\ instruction$ 

machine wash 30°C

 $main\,fabric$ 

50% polyester, 30% poly-

urenthane, 18% polyamide,

2% elastane

 $washing\ instruction$ hand wash 30°C

padded plunge balcony bra 184052 sizes 70-90 D-E, 70-85 F

padded plunge balcony bra 181501 sizes 70-90 D-E, 70-85 F, 70-80 G

sizes S - XXL

padded demi bra

sizes 75-85 B-C, 75-80 D, 75 E

sizes S/M, L/XL

padded plunge balcony thong body

18407 ------

delivery seasonal available