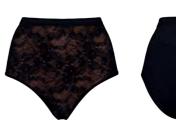

### styleForbidden Fruit

pomegranate print

 $main\,fabric$ 85% recycled nylon, 15% elastane

January - 2024

marlies dekkers

styleRococo

royal pink and gold

\_\_\_\_\_\_