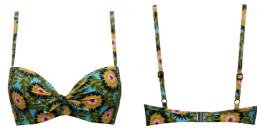

swimwearBellini

flower print

recycled materials

 $main\,fabric$ 90% nylon, 10% spandex

sizes 70-85 B-C

sizes S - XXL

butterfly tanga 4 cm

sizes XS - XL

padded plunge balcony bikini top

sizes 70-85 B-C

36770

high waist briefs

sizes S - XXXL

36775

 $washing\ instruction$ 

delivery February - 2024