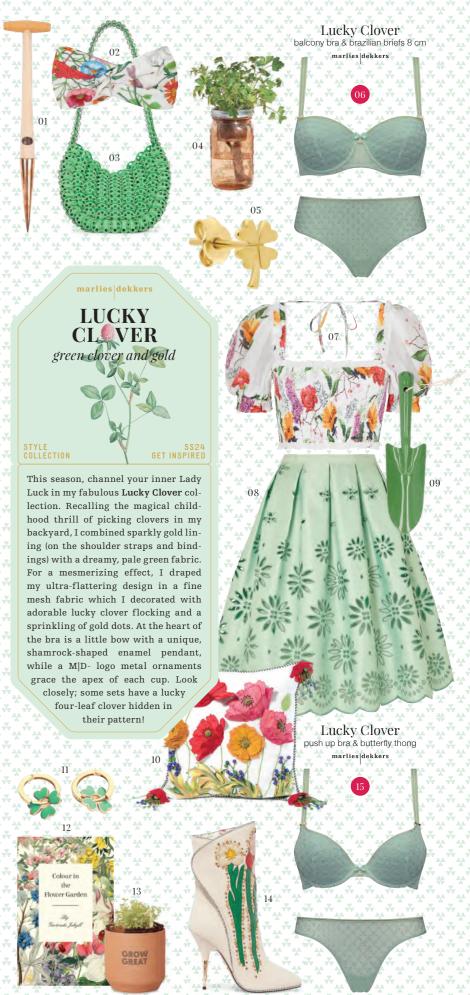

Passing on this lucky clover to many generations of female gardeners - and anyone who could use some hope! - is perhaps Gertrude Jekyll's greatest legacy.

O1. PKS MAI LONG DIBBER | O2. GUCCI PRINT SILK HEAD-BAND | O3. PACO RABANNE 1969 MOON DISC TOP HANDLE BAG | O4. MODERN SPROUT GARDEN JAR | O5. MISS HAPPINESS MINI CLOVER EARRINGS | O6. MARLIESIDEKKERS - LUCKY CLOVER BALCONY BRA + BRAZILIAN BRIEFS 8 CM | O7. CHARO RUIZ LIRIO SMOCKED COTTON-BLEND TOP | O8. J.CREW EMBROIDERED DUCHESSE-SATIN MIDI SKIRT | O9. DILLE + KAMILLE GREEN METAL HAND SHOVEL | 10. MACKENZIE-CHILDS POPPY SQUARE CUSHION | 11. SPERO LONDON STERLING SILVER ENAMEL EARRINGS | 12. GERTUDD JEKYLL COLOR IN THE GARDEN BOOK | 13. MODERN SPROUT TERRACOTTA GROW KIT GOOD LUCK CLOVER | 14. GUCCI FOSCA ANKLE BOOTS | 15. MARLIESIDEKKERS - LUCKY CLOVER PUSH UP BRA + BUTTERFLY THONG 4 CM