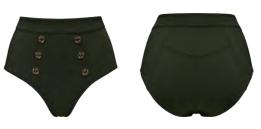

### coutureGardenista

styleDame de Paris

azalea red

color

denim blue

 $main\,fabric$ 84% recycled nylon, 16% spandex

 $washing\ instruction$ hand wash 30°C

**₽** delivery January - 2024

\_\_\_\_\_

padded balcony bra 36620 sizes 70-85 B-C

padded balcony bra 366201 sizes 70-85 D-E, 70-80 F

butterfly briefs 5 cm 36621 sizes XS - XL

padded plunge balcony body sizes M / L / XL

36622

padded balcony bra 36630 sizes 70-85 B-C