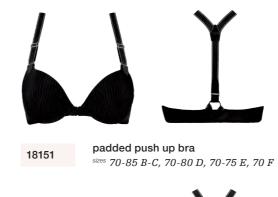

padded push up bra 36671 sizes 70-80 A, 70-85 B-C, 70-80 D, 70-75 E

unpadded balcony bra sizes 70-90 D-E, 70-85 F

thong 4 cm 36673 sizes XS - XL

 $washing\ instruction$ machine wash 30°C

brazilian shorts 12 cm 36674 sizes XS - XXL