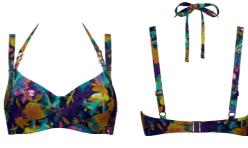

### coutureGardenista

styleDame de Paris

azalea red

color

denim blue

 $main\,fabric$ 84% recycled nylon, 16% spandex

 $washing\ instruction$ hand wash 30°C

**₽** delivery January - 2024

\_\_\_\_\_

padded balcony bra 36620 sizes 70-85 B-C

padded balcony bra 366201 sizes 70-85 D-E, 70-80 F

butterfly briefs 5 cm 36621 sizes XS - XL

padded plunge balcony body sizes M / L / XL

36622

padded balcony bra 36630 sizes 70-85 B-C

padded balcony bra 366301 sizes 70-90 D-E, 70-85 F, 70-80 G

padded push up bra 36631 sizes 70-80 A, 70-85 B-C

padded plunge bra sizes 75-90 D-E, 75-85 F

366311

brazilian briefs 8 cm

sizes XS - XXL

36633

 $washing\ instruction$ 