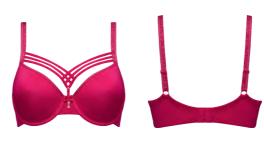

### coutureGardenista

styleDame de Paris

azalea red

color

denim blue

 $main\,fabric$ 84% recycled nylon, 16% spandex

 $washing\ instruction$ hand wash 30°C

**₽** delivery January - 2024

\_\_\_\_\_

padded balcony bra 36620 sizes 70-85 B-C

padded balcony bra 366201 sizes 70-85 D-E, 70-80 F

butterfly briefs 5 cm 36621 sizes XS - XL

padded plunge balcony body sizes M / L / XL

36622

padded balcony bra 36630 sizes 70-85 B-C