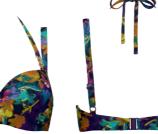

swimwearBellini

flower print

recycled materials

 $main\,fabric$ 90% nylon, 10% spandex

sizes 70-85 B-C

sizes S - XXL

butterfly tanga 4 cm

sizes XS - XL

padded plunge balcony bikini top

sizes 70-85 B-C

36770

high waist briefs

sizes S - XXXL

36775

 $washing\ instruction$ 

delivery February - 2024

36774

36773

36791

pareo sizes one size fabric 100% rayon wash hand wash

 $washing\ instruction$ hand wash 30°C

367601

36761

padded strapless bikini top sizes 70-90 D-E, 70-85 F