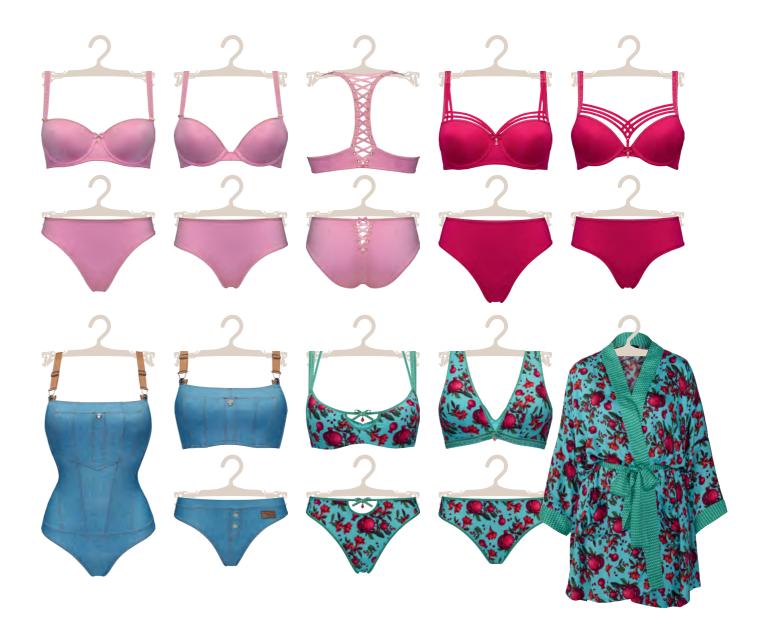

### coutureGardenista

styleDame de Paris

azalea red

color

denim blue

 $main\,fabric$ 84% recycled nylon, 16% spandex

 $washing\ instruction$ hand wash 30°C

**₽** delivery January - 2024

\_\_\_\_\_

padded balcony bra 36620 sizes 70-85 B-C

padded balcony bra 366201 sizes 70-85 D-E, 70-80 F

butterfly briefs 5 cm 36621 sizes XS - XL

padded plunge balcony body sizes M / L / XL

36622

padded balcony bra 36630 sizes 70-85 B-C

padded balcony bra 366301 sizes 70-90 D-E, 70-85 F, 70-80 G

padded push up bra 36631 sizes 70-80 A, 70-85 B-C

padded plunge bra sizes 75-90 D-E, 75-85 F

366311

brazilian briefs 8 cm

sizes XS - XXL

36633

 $washing\ instruction$ 

### styleForbidden Fruit

pomegranate print

 $main\,fabric$ 85% recycled nylon, 15% elastane

January - 2024

marlies dekkers

styleRococo

royal pink and gold

\_\_\_\_\_\_

main fabric

80% nylon,

20% elastane

 $washing\ instruction$ 

machine wash 30°C

padded demi bra 36640 sizes 70-85 B-C

366401

padded plunge balcony bra sizes 70-90 D-E, 70-85 F

padded push up bra 36641 sizes 70-85 B-C, 70-80 D

sizes one size

36642

thong 4 cm

sizes XS - XL

36644

36721

padded balcony bra 36650 sizes 70-85 B-C

padded balcony bra 366501 sizes 70-90 D-E, 70-85 F

padded push up bra 36651 sizes 70-85 B-C, 70-80 D

36653

\_\_\_\_\_\_

green clover and gold

recycled materials

90% recycled nylon, 10% spandex

 $washing\ instruction$ hand wash 30°C

**€** delivery

\_\_\_\_\_\_

January - 2024

padded balcony bra

padded balcony bra

padded push up bra

sizes 70-85 B-C, 70-80 D

semi padded plunge balcony bra

sizes 70-90 D-E, 70-85 F

sizes 70-90 D-E, 70-85 F

sizes 70-85 B-C

36660

366601

36661

36662

36663

36664

butterfly thong 4 cm

brazilian briefs 8 cm

sizes S - XXL

sizes XS - XL

colorcitrus yellow lace

recycled materials

padded plunge bra 366701 sizes 70-90 D-E, 70-85 F

padded push up bra 36671 sizes 70-80 A, 70-85 B-C, 70-80 D, 70-75 E

unpadded balcony bra sizes 70-90 D-E, 70-85 F

thong 4 cm 36673 sizes XS - XL

 $washing\ instruction$ machine wash 30°C

brazilian shorts 12 cm 36674 sizes XS - XXL

delivery

January - 2024