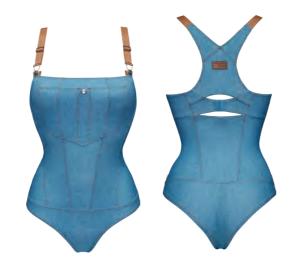

> My 'Gardenista' Couture Collection was inspired by the iconic denim dungarees worn by gardeners and feminists alike. I crafted a playful, yet sensual silhouette,

and selected a jeans-print and rivets to make it look just like the real deal. The bold brown straps, bib buckles and front pocket are giving 100% 'gardenista' chic, while the motto printed on the lining of the bottoms - 'Let your garden reveal yourself' - inspires you to express yourself, within and beyond your garden walls.

### coutureGardenista

styleDame de Paris

azalea red

color

denim blue

 $main\,fabric$ 84% recycled nylon, 16% spandex

 $washing\ instruction$ hand wash 30°C

**₽** delivery January - 2024

\_\_\_\_\_

padded balcony bra 36620 sizes 70-85 B-C

padded balcony bra 366201 sizes 70-85 D-E, 70-80 F

butterfly briefs 5 cm 36621 sizes XS - XL

padded plunge balcony body sizes M / L / XL

36622

padded balcony bra 36630 sizes 70-85 B-C