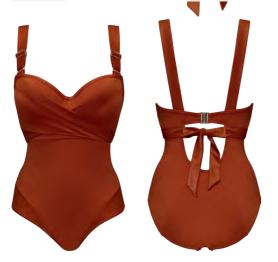

swimwearCache Coeur

main fabric

82% nylon,

18% spandex

 $washing\ instruction$ 

hand wash 30°C

36870

368701

36871

 $washing\ instruction$ hand wash 30°C

**₽** delivery

January - 2024

marlies dekkers

36875

padded push up bikini top sizes 70-85 B-C, 70-80 D, 70-75 E, 70 F

padded plunge balcony bikini top sizes 70-90 D-E, 70-85 F

padded bralette bikini top sizes  ${\cal S}$  -  ${\cal L}$ 

padded plunge balcony bathing suit sizes 70-90 D-E, 70-85 F

tanga briefs 36872 sizes S - L

high waist briefs 36873 sizes S - XXXL

briefs 5 cm 36874 sizes XS - XXL