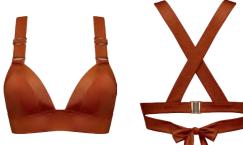

### coutureGardenista

styleDame de Paris

azalea red

color

denim blue

 $main\,fabric$ 84% recycled nylon, 16% spandex

 $washing\ instruction$ hand wash 30°C

**₽** delivery January - 2024

\_\_\_\_\_

padded balcony bra 36620 sizes 70-85 B-C

padded balcony bra 366201 sizes 70-85 D-E, 70-80 F

butterfly briefs 5 cm 36621 sizes XS - XL

padded plunge balcony body sizes M / L / XL

36622

padded balcony bra 36630 sizes 70-85 B-C

padded balcony bra 366301 sizes 70-90 D-E, 70-85 F, 70-80 G

padded push up bra 36631 sizes 70-80 A, 70-85 B-C

padded plunge bra sizes 75-90 D-E, 75-85 F

366311

brazilian briefs 8 cm

sizes XS - XXL

36633

 $washing\ instruction$ 