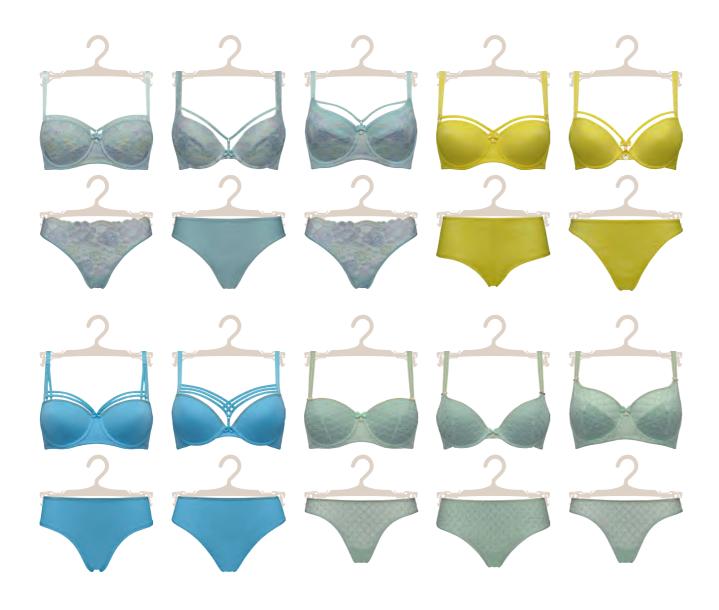

Fatale









black pinstripe \_\_\_\_\_\_









sizes 70-85 B-C



sizes XS - XL

18403

18401

18404

 $spring \mid summer \ 2024 \ collection$ 









 $washing\ instruction$ 

machine wash 30°C



 $main\,fabric$ 

50% polyester, 30% poly-

urenthane, 18% polyamide,

2% elastane

 $washing\ instruction$ hand wash 30°C



padded plunge balcony bra 184052 sizes 70-90 D-E, 70-85 F







padded plunge balcony bra 181501 sizes 70-90 D-E, 70-85 F, 70-80 G



sizes S - XXL







padded demi bra

sizes 75-85 B-C, 75-80 D, 75 E



sizes S/M, L/XL





padded plunge balcony thong body







18407 ------



delivery seasonal available





# visual merchandise overview

spring | summer 2024

- COUTURE & STYLE -

# visual merchandise overview

spring | summer 2024

- COUTURE & STYLE -





# visual merchandise overview

spring | summer 2024

# visual merchandise overview

spring | summer 2024

- SWIMWEAR -







# visual merchandise overview

spring | summer 2024

- AWAKEN YOUR SENSES & SIGNATURE -

# visual merchandise overview

spring | summer 2024

- SIGNATURE -





# delivery overview

spring | summer 2024

| serie             |     | color                     | label     | in store      | availability       | item     |
|-------------------|-----|---------------------------|-----------|---------------|--------------------|----------|
| Gardenista        |     | denim blue                | couture   | January 2024  | seasonal           | lingerie |
| Dame de Paris     |     | azalea red                | style     | January 2024  | seasonal           | lingerie |
|