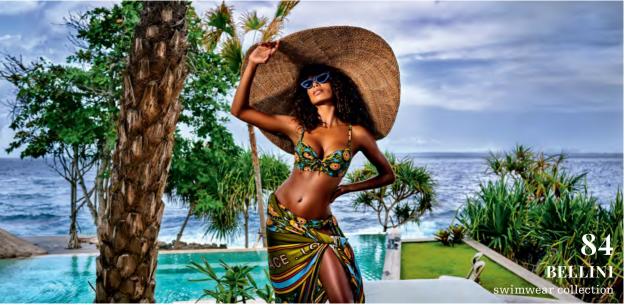

swimwearBellini

flower print

recycled materials

 $main\,fabric$ 90% nylon, 10% spandex

sizes 70-85 B-C

sizes S - XXL

butterfly tanga 4 cm

sizes XS - XL