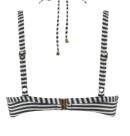

**€** delivery

February - 2024

swimwearRoyal Navy

seaweed green

main fabric

82% nylon, 18% xtra life lycra

 $washing\ instruction$ 

hand wash 30°C