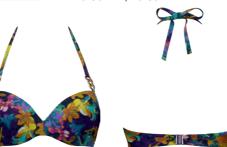

swimwearBellini

flower print

recycled materials

 $main\,fabric$ 90% nylon, 10% spandex

sizes 70-85 B-C

sizes S - XXL

butterfly tanga 4 cm

sizes XS - XL

padded plunge balcony bikini top

sizes 70-85 B-C

36770

high waist briefs

sizes S - XXXL

36775

 $washing\ instruction$ 

delivery February - 2024

36774

36773

36791

pareo sizes one size fabric 100% rayon wash hand wash

 $washing\ instruction$ hand wash 30°C

367601

36761

padded strapless bikini top sizes 70-90 D-E, 70-85 F