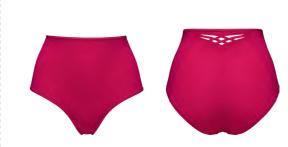

### styleForbidden Fruit

pomegranate print

 $main\,fabric$ 85% recycled nylon, 15% elastane

January - 2024

marlies dekkers

styleRococo

royal pink and gold

\_\_\_\_\_\_