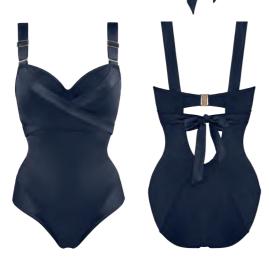

### swimwear Holi Vintage

swimwear Cache Coeur

color

paisley print

recycled materials

 $main\ fabric$ 82% recycled nylon, 18% spandex

 $washing\ instruction$ hand wash 30°C

delivery February - 2024

marlies dekkers

main fabric 80% recycled nylon, 20% elastane

 $washing\ instruction$ 

hand wash 30°C

36890

368901

36891

padded plunge balcony bikini top

sizes 70-85 B-C

sizes S - L

36120

361201

36121

padded push up bikini top

sizes 70-85 B-C, 70-80 D, 70-75 E, 70 F

padded plunge balcony bikini top

sizes 70-90 D-E, 70-85 F

high waist briefs

sizes S - XXXL

tanga briefs

36122

36123

36124 sizes XS - XXL

36126

short kimono sizes one size fabric 100% rayon wash hand wash

36896

unpadded balcony bikini top sizes 70-90 D-E, 70-85 F

padded push up bikini top

sizes 70-85 B-C, 70-80 D, 70-75 E

tie and bow briefs

fold down briefs

high waist briefs

sizes S - XXL

sizes XS - XL

36892

36893

36894

36895 368951

padded plunge balcony bathing suit sizes 75-85 B-C padded plunge balcony bathing suit sizes 70-90 D-E, 70-85 F