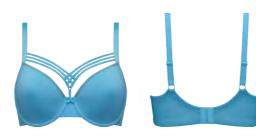

black and sand

color

black

recycled materials

 $main\,fabric$ 88% recycled nylon,

12% spandex

 $washing\ instruction$ hand wash 30°C

**€**\$ delivery

March - 2023

marlies dekkers

padded plunge balcony bra 36690 sizes 70-85 B-C

36691

padded plunge balcony bra 366901 sizes 70-90 D-E, 70-85 F

padded push up bra sizes 70-85 B-C, 70-80 D

thong 7 cm 36692 sizes XS - XL

36693

high waist briefs

padded balcony bra 36700 sizes 70-85 B-C

36701

padded push up bra sizes 70-85 B-C, 70-80 D

butterfly briefs 5 cm 36702 sizes XS - XL

36703

padded balcony body 36704 sizes 70-90 D-E, 70-85 F