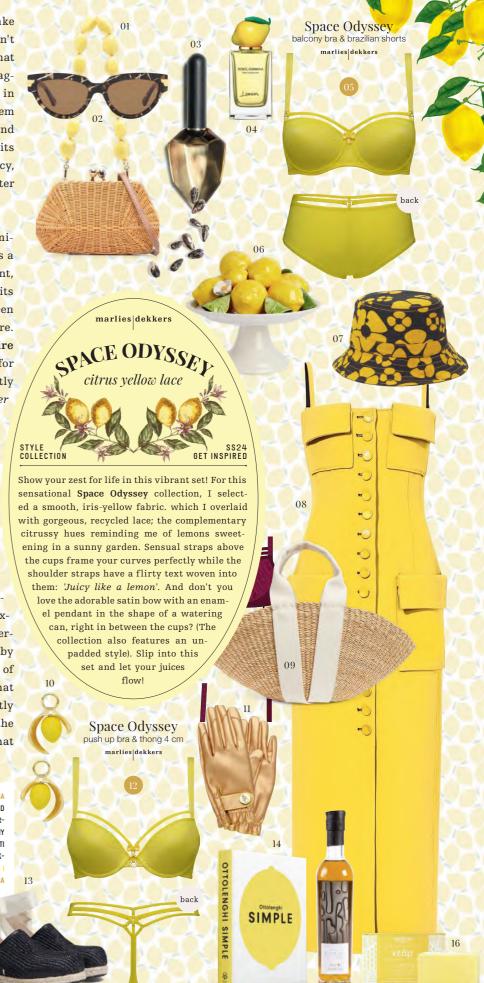

O1. SERPUI BEADED-HANDLE WICKER BAG | O2. BOTTEGA VENETA SUNGLASSES | O3. GARDEN GLORY ONYX DIAMOND SPADE | 04. DOLCE + GABBANA VELVET LEMON EAU DE PAR-BRA + BRAZILIAN SHORTS 12 CM | O6. LES OTTOMANS MULTI LEMON STAND I 07. MARNI X CARHARTT FLORAL WIP BUCK-ET HAT I 08. PROENZA SCHOULER BUTTONED MIDI DRESS 9. MUUN ELEPHANT GRASS BASKET BAG | 10. ANNA + NINA GER GARDEN GLOVES | 12. MARLIESIDEK KERS - SPACE ODYSSEY PUSH UP BRA + THONG 4 CM | 13. MARNI SABOT RIB-BON-TIE SHOES | 14. OTTOLENGHI SIM PLE BOOK | 15. HARVEY NICHOLS LEMON

EXTRA VIRGIN OLIVE OIL | 16. KEAR NATU-RAL LEMON YUCCA HERBAL SOAP

Did you know that Marie-Antoinette, the glamorous French Queen known for her pink puff dresses and sugar-spun hairdos, had a 'dirty' hobby? To escape the rigid rules and prying eyes of the 18<sup>th</sup>-century royal court, the fashion icon created a lush, secret garden that became a feminine oasis in the stern, symmetrical garden landscape of Versailles.