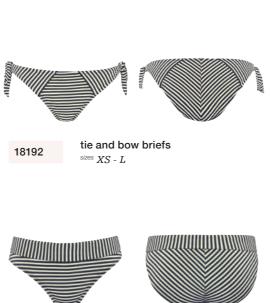

sizes 70-85 B-C

sizes S - L

36120

361201

36121

padded push up bikini top

sizes 70-85 B-C, 70-80 D, 70-75 E, 70 F

padded plunge balcony bikini top

sizes 70-90 D-E, 70-85 F

high waist briefs

sizes S - XXXL

tanga briefs

36122

36123

36124 sizes XS - XXL

36126

short kimono sizes one size fabric 100% rayon wash hand wash

36896

unpadded balcony bikini top sizes 70-90 D-E, 70-85 F

padded push up bikini top

sizes 70-85 B-C, 70-80 D, 70-75 E

tie and bow briefs

fold down briefs

high waist briefs

sizes S - XXL

sizes XS - XL

36892

36893

36894

36895 368951

padded plunge balcony bathing suit sizes 75-85 B-C padded plunge balcony bathing suit sizes 70-90 D-E, 70-85 F