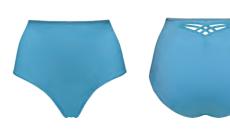

### styleForbidden Fruit

pomegranate print

 $main\,fabric$ 85% recycled nylon, 15% elastane

January - 2024

marlies dekkers

styleRococo

royal pink and gold

\_\_\_\_\_\_

main fabric

80% nylon,

20% elastane

 $washing\ instruction$ 

machine wash 30°C

padded demi bra 36640 sizes 70-85 B-C

366401

padded plunge balcony bra sizes 70-90 D-E, 70-85 F

padded push up bra 36641 sizes 70-85 B-C, 70-80 D

sizes one size

36642

thong 4 cm

sizes XS - XL

36644

36721

padded balcony bra 36650 sizes 70-85 B-C