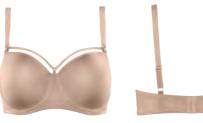

## Holi Vintage

signatureDame de Paris

main fabric

88% nylon,

12% spandex

 $washing\ instruction$ 

machine wash 30°C

sizes 70-85 B-C

**€**\$ delivery

seasonal available

18193

signatureDame de Paris

main fabric

88% nylon,

12% spandex

 $washing\ instruction$ 

machine wash 30°C

main fabric 88% nylon, 12% spandex

 $washing\ instruction$ machine wash 30°C

17471

17470

174701

174711

174792

**€**\$ delivery

always available

marlies dekkers

padded care bra sizes 75-90 B-C

padded balcony bra sizes 70-90 B-C

padded balcony bra sizes 70-90 D-E, 70-85 F, 70-80 G

padded push up bra sizes 65-85 B-C, 65-80 D