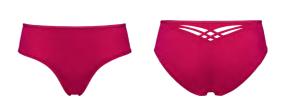

### styleForbidden Fruit

pomegranate print

 $main\,fabric$ 85% recycled nylon, 15% elastane

January - 2024

marlies dekkers

styleRococo

royal pink and gold

\_\_\_\_\_\_