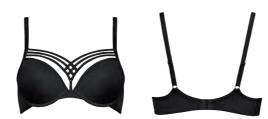

padded balcony bra 366301 sizes 70-90 D-E, 70-85 F, 70-80 G

padded push up bra 36631 sizes 70-80 A, 70-85 B-C

padded plunge bra sizes 75-90 D-E, 75-85 F

366311

brazilian briefs 8 cm

sizes XS - XXL

36633

 $washing\ instruction$ 