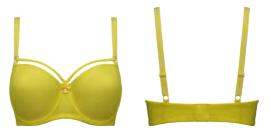

36664

butterfly thong 4 cm

brazilian briefs 8 cm

sizes S - XXL

sizes XS - XL

colorcitrus yellow lace

recycled materials

padded plunge bra 366701 sizes 70-90 D-E, 70-85 F

padded push up bra 36671 sizes 70-80 A, 70-85 B-C, 70-80 D, 70-75 E

unpadded balcony bra sizes 70-90 D-E, 70-85 F

thong 4 cm 36673 sizes XS - XL

 $washing\ instruction$ machine wash 30°C

brazilian shorts 12 cm 36674 sizes XS - XXL

delivery

January - 2024