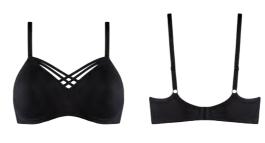

**€**\$ delivery

always available

marlies dekkers

padded care bra sizes 75-90 B-C

padded balcony bra sizes 70-90 B-C

padded balcony bra sizes 70-90 D-E, 70-85 F, 70-80 G

padded push up bra sizes 65-85 B-C, 65-80 D

padded plunge bra sizes 75-90 D-E, 75-85 F, 70-80 G

1747921

padded care bra sizes 75-85 D, 75-80 E

high waist briefs

sizes S - XXL

thong 2 cm

sizes XS - XL

thong 7 cm