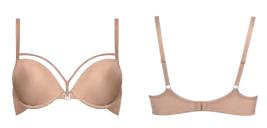

sizes XS - XL

brazilian briefs 8 cm

sizes S - XXL

17473

17474

17472

17477

padded balcony bra 15420 sizes 70-90 B-C

padded balcony bra 154201 sizes 70-90 D-E, 70-85 F, 70-80 G

padded push up bra 15421 sizes 65-85 B-C, 65-80 D

padded plunge bra 154211 sizes 75-90 D-E, 75-85 F, 70-80 G

padded care bra 154292 sizes 75-90 B-C

thong 2 cm 15423 sizes XS - XL

thong 7 cm 15424 sizes XS - XL

brazilian briefs 8 cm 15422 sizes S - XXL

high waist briefs 154293 sizes S - XXL

padded care bra 1542921 sizes 75-85 D, 75-80 E

marlies dekkers