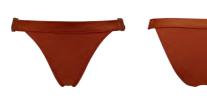

swimwearCache Coeur

main fabric

82% nylon,

18% spandex

 $washing\ instruction$ 

hand wash 30°C

36870

368701

36871

 $washing\ instruction$ hand wash 30°C

**₽** delivery

January - 2024

marlies dekkers

36875

padded push up bikini top sizes 70-85 B-C, 70-80 D, 70-75 E, 70 F

padded plunge balcony bikini top sizes 70-90 D-E, 70-85 F

padded bralette bikini top sizes  ${\cal S}$  -  ${\cal L}$ 

padded plunge balcony bathing suit sizes 70-90 D-E, 70-85 F

tanga briefs 36872 sizes S - L

high waist briefs 36873 sizes S - XXXL

briefs 5 cm 36874 sizes XS - XXL