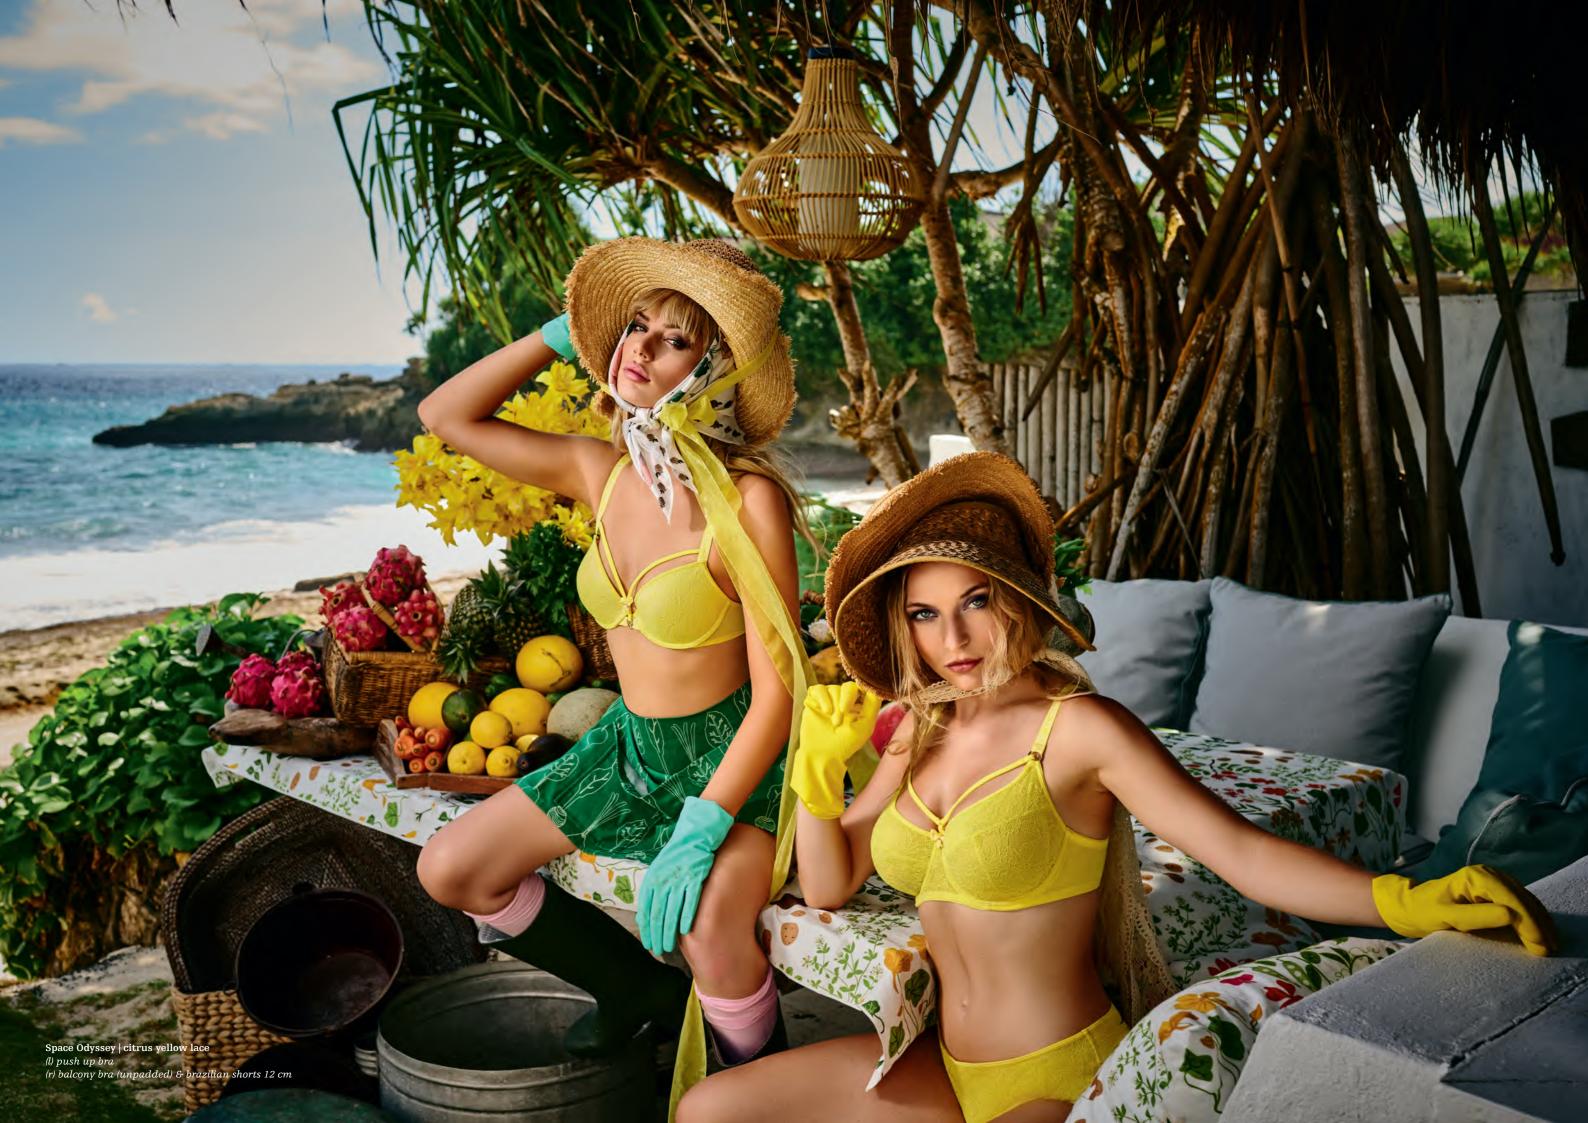

O1. SERPUI BEADED-HANDLE WICKER BAG | O2. BOTTEGA VENETA SUNGLASSES | O3. GARDEN GLORY ONYX DIAMOND SPADE | 04. DOLCE + GABBANA VELVET LEMON EAU DE PAR-BRA + BRAZILIAN SHORTS 12 CM | O6. LES OTTOMANS MULTI LEMON STAND I 07. MARNI X CARHARTT FLORAL WIP BUCK-ET HAT I 08. PROENZA SCHOULER BUTTONED MIDI DRESS 9. MUUN ELEPHANT GRASS BASKET BAG | 10. ANNA + NINA GER GARDEN GLOVES | 12. MARLIESIDEK KERS - SPACE ODYSSEY PUSH UP BRA + THONG 4 CM | 13. MARNI SABOT RIB-BON-TIE SHOES | 14. OTTOLENGHI SIM PLE BOOK | 15. HARVEY NICHOLS LEMON

EXTRA VIRGIN OLIVE OIL | 16. KEAR NATU-RAL LEMON YUCCA HERBAL SOAP

Did you know that Marie-Antoinette, the glamorous French Queen known for her pink puff dresses and sugar-spun hairdos, had a 'dirty' hobby? To escape the rigid rules and prying eyes of the 18<sup>th</sup>-century royal court, the fashion icon created a lush, secret garden that became a feminine oasis in the stern, symmetrical garden landscape of Versailles.