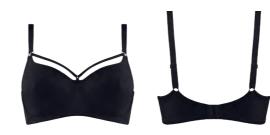

high waist briefs 36814 sizes S - XXL

\_\_\_\_\_\_

delivery January - 2024

marlies dekkers

\_\_\_\_\_\_

**€**\$ delivery

January - 2024

awaken your senses Taboo

black and sand

color

black

recycled materials

 $main\,fabric$ 88% recycled nylon,

12% spandex

 $washing\ instruction$ hand wash 30°C

**€**\$ delivery

March - 2023

marlies dekkers

padded plunge balcony bra 36690 sizes 70-85 B-C

36691

padded plunge balcony bra 366901 sizes 70-90 D-E, 70-85 F

padded push up bra sizes 70-85 B-C, 70-80 D

thong 7 cm 36692 sizes XS - XL

36693

high waist briefs

padded balcony bra 36700 sizes 70-85 B-C

36701

padded push up bra sizes 70-85 B-C, 70-80 D

butterfly briefs 5 cm 36702 sizes XS - XL

36703

padded balcony body 36704 sizes 70-90 D-E, 70-85 F