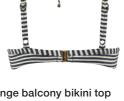

**€** delivery

February - 2024

swimwearRoyal Navy

seaweed green

main fabric

82% nylon, 18% xtra life lycra

 $washing\ instruction$ 

hand wash 30°C