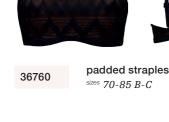

\_\_\_\_\_

padded balcony bra 36620 sizes 70-85 B-C

padded balcony bra 366201 sizes 70-85 D-E, 70-80 F

butterfly briefs 5 cm 36621 sizes XS - XL

padded plunge balcony body sizes M / L / XL

36622

padded balcony bra 36630 sizes 70-85 B-C