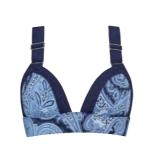

### swimwear Holi Vintage

swimwear Cache Coeur

color

paisley print

recycled materials

 $main\ fabric$ 82% recycled nylon, 18% spandex

 $washing\ instruction$ hand wash 30°C

delivery February - 2024

marlies dekkers

main fabric 80% recycled nylon, 20% elastane

 $washing\ instruction$ 

hand wash 30°C

36890

368901

36891

padded plunge balcony bikini top