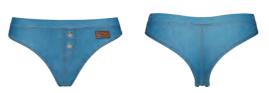

> My 'Gardenista' Couture Collection was inspired by the iconic denim dungarees worn by gardeners and feminists alike. I crafted a playful, yet sensual silhouette,

and selected a jeans-print and rivets to make it look just like the real deal. The bold brown straps, bib buckles and front pocket are giving 100% 'gardenista' chic, while the motto printed on the lining of the bottoms - 'Let your garden reveal yourself' - inspires you to express yourself, within and beyond your garden walls.

### coutureGardenista

styleDame de Paris

azalea red

color

denim blue

 $main\,fabric$ 84% recycled nylon, 16% spandex

 $washing\ instruction$ hand wash 30°C

**₽** delivery January - 2024

\_\_\_\_\_

padded balcony bra 36620 sizes 70-85 B-C

padded balcony bra 366201 sizes 70-85 D-E, 70-80 F

butterfly briefs 5 cm 36621 sizes XS - XL

padded plunge balcony body sizes M / L / XL

36622

padded balcony bra 36630 sizes 70-85 B-C