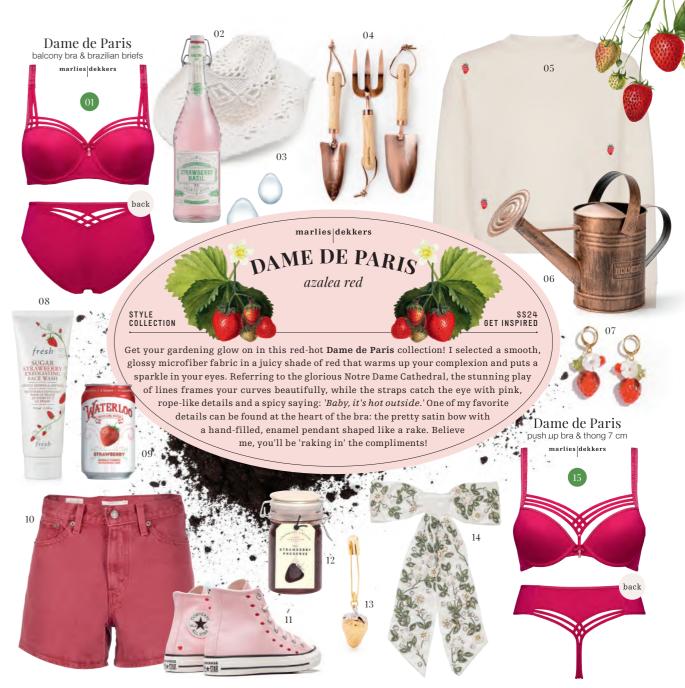

OI. MARLIESIDEKKERS - DAME DE PARIS BALCONY BRA + BRAZILIAN BRIEFS 8 CM | O2. FRENCH SODA SPAR-KLING STRAWBERRY BASIL | O3. RUSLAN BAGINSKIY WO-VEN-WICKER LOGO SUN HAT O4. COPPER SPADE 3 PIECE GARDEN TOOL SET | O5. INGMARSON CROPPED SWEATSHIRT | O6. HOLMAN 1.8L WATERING CAN | O7. I'MMANY LONDON STRAWBERRY AND MOTHER OF PEARL FLOWER DROP EARRINGS | O6. FRESH SUGAR STRAWBERRY EXFOLIAT WASH 125CL | O9. WATERLOO SPARKLING WATER | 10. LEVI'S HIGH-WAIST DENIM SHORTS | 11. CONVERSE CHUCK TAYLOR ALL-STAR HI SMEAKERS | 12. CARTWRIGHT + BUTLER STRAWBERRY PRESERVE 300G | 15. AMBUSH STRAWBERRY-CHARM EARRING | 14. JENNIFER BEHR ELOWEN BOW BARRETTE | 15. MARLIESIDEKKERS - DAME DE PARIS PUSH UP BRA + THONG 7 CM

### coutureGardenista

styleDame de Paris

azalea red

color

denim blue

 $main\,fabric$ 84% recycled nylon, 16% spandex

 $washing\ instruction$ hand wash 30°C

**₽** delivery January - 2024

\_\_\_\_\_

padded balcony bra 36620 sizes 70-85 B-C

padded balcony bra 366201 sizes 70-85 D-E, 70-80 F

butterfly briefs 5 cm 36621 sizes XS - XL

padded plunge balcony body sizes M / L / XL

36622

padded balcony bra 36630 sizes 70-85 B-C

padded balcony bra 366301 sizes 70-90 D-E, 70-85 F, 70-80 G

padded push up bra 36631 sizes 70-80 A, 70-85 B-C

padded plunge bra sizes 75-90 D-E, 75-85 F

366311

brazilian briefs 8 cm

sizes XS - XXL

36633

 $washing\ instruction$ 

\_\_\_\_\_\_

January - 2024