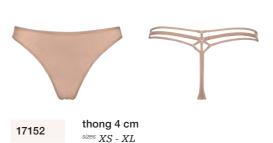

padded plunge bra sizes 75-90 D-E, 75-85 F, 70-80 G

1747921

padded care bra sizes 75-85 D, 75-80 E

high waist briefs

sizes S - XXL

thong 2 cm

sizes XS - XL

thong 7 cm

sizes XS - XL

brazilian briefs 8 cm

sizes S - XXL

17473

17474

17472

17477

padded balcony bra 15420 sizes 70-90 B-C