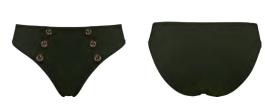

### coutureGardenista

styleDame de Paris

azalea red

color

denim blue

 $main\,fabric$ 84% recycled nylon, 16% spandex

 $washing\ instruction$ hand wash 30°C

**₽** delivery January - 2024

\_\_\_\_\_

padded balcony bra 36620 sizes 70-85 B-C

padded balcony bra 366201 sizes 70-85 D-E, 70-80 F

butterfly briefs 5 cm 36621 sizes XS - XL

padded plunge balcony body sizes M / L / XL

36622

padded balcony bra 36630 sizes 70-85 B-C