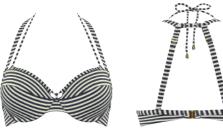

### swimwear Holi Vintage

swimwear Cache Coeur

color

paisley print

recycled materials

 $main\ fabric$ 82% recycled nylon, 18% spandex

 $washing\ instruction$ hand wash 30°C

delivery February - 2024

**€** delivery

February - 2024

swimwearRoyal Navy

seaweed green

main fabric

82% nylon, 18% xtra life lycra

 $washing\ instruction$ 

hand wash 30°C