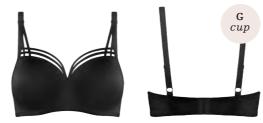

padded balcony bra 368101 sizes 70-90 D-E, 70-85 F, 70-80 G

padded push up bra 36811 sizes 70-80 A, 70-85 B-C

padded plunge bra sizes 75-90 D-E, 75-85 F

368111

36812 sizes S - XL

brazilian briefs 8 cm 36813 sizes XS - XXL