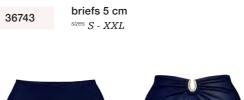

**€** delivery

February - 2024

swimwearRoyal Navy

seaweed green

main fabric

82% nylon, 18% xtra life lycra

 $washing\ instruction$ 

hand wash 30°C

main fabric 82% recycled nylon, 18% spandex

37050

370501

37051

37055

 $washing\ instruction$ hand wash 30°C

February - 2024

padded push up bikini top sizes 70-85 B-C, 70-80 D, 70-75 E, 70 F

padded plunge balcony bikini top sizes 70-90 D-E, 70-85 F

padded bralette bikini top sizes  ${\cal S}$  -  ${\cal L}$ 

padded plunge balcony bathing suit sizes 70-90 D-E, 70-85 F

tanga briefs 37052 sizes S - L

high waist briefs 37053 sizes S - XXXL

briefs 5 cm 37054 sizes XS - XXL

36792

fabric 100% cotton  $^{\it wash}$  machine wash

padded plunge balcony bikini top 36180 sizes 70-85 B-C

padded plunge balcony bikini top 361801 sizes 70-90 D-E, 70-85 F