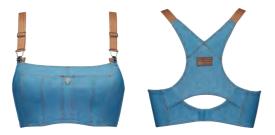

> My 'Gardenista' Couture Collection was inspired by the iconic denim dungarees worn by gardeners and feminists alike. I crafted a playful, yet sensual silhouette,

and selected a jeans-print and rivets to make it look just like the real deal. The bold brown straps, bib buckles and front pocket are giving 100% 'gardenista' chic, while the motto printed on the lining of the bottoms - 'Let your garden reveal yourself' - inspires you to express yourself, within and beyond your garden walls.

From iconic factory girl Rosie the Riveter's 'We can do it' coveralls to the 2<sup>nd</sup> wave feminists' badass denim bibs; no item of clothing is as practical as it is symbolic - and sexy, if we may add! - as dungarees. A woman wearing them is ready for action. She's ready to grow her own Garden of Eden. And she's not afraid to get her hands dirty while doing so.

Created for farmers in 1853 by Levi Strauss, the super practical garment - durable, sturdy, easy to slip on and off - became the outfit of choice for women joining the work forces during the World war. Holding on to their new-found independence afterwards, women also held on to their kickass dungarees, even turning them into a symbol of feminism during the  $60^{s}$  and  $70^{s}$ .

One of its most beloved features? The multitude of pockets, traditionally seen as unnecessary for women. And now we, a new generation of avid 'gardenistas', use those same pockets to stash our seeds and shears, keeping our hands free to create the gardens of our dreams. And believe us, squatting amongst the budding greens, digging in the soil, we feel as sensual in our dungarees as in our slinky satin nightgowns. Because we're flourishing, feminine feminist style