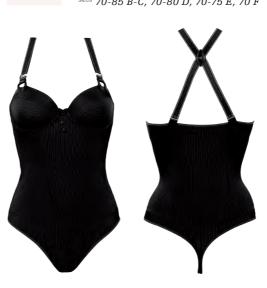

### signatureFemme Fatale

black pinstripe \_\_\_\_\_\_

sizes 70-85 B-C

sizes XS - XL

18403

18401

18404

 $spring \mid summer \ 2024 \ collection$ 

 $washing\ instruction$ 

machine wash 30°C

 $main\,fabric$ 

50% polyester, 30% poly-

urenthane, 18% polyamide,

2% elastane

 $washing\ instruction$ hand wash 30°C

padded plunge balcony bra 184052 sizes 70-90 D-E, 70-85 F

padded plunge balcony bra 181501 sizes 70-90 D-E, 70-85 F, 70-80 G

sizes S - XXL

padded demi bra

sizes 75-85 B-C, 75-80 D, 75 E

sizes S/M, L/XL

padded plunge balcony thong body

18407 ------

delivery seasonal available