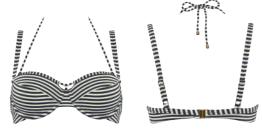

### swimwear Holi Vintage

swimwear Cache Coeur

color

paisley print

recycled materials

 $main\ fabric$ 82% recycled nylon, 18% spandex

 $washing\ instruction$ hand wash 30°C

delivery February - 2024

**€** delivery

February - 2024

swimwearRoyal Navy

seaweed green

main fabric

82% nylon, 18% xtra life lycra

 $washing\ instruction$ 

hand wash 30°C