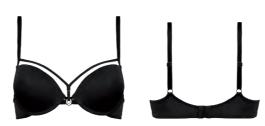

### coutureGardenista

styleDame de Paris

azalea red

color

denim blue

 $main\,fabric$ 84% recycled nylon, 16% spandex

 $washing\ instruction$ hand wash 30°C

**₽** delivery January - 2024

\_\_\_\_\_

padded balcony bra 36620 sizes 70-85 B-C

padded balcony bra 366201 sizes 70-85 D-E, 70-80 F

butterfly briefs 5 cm 36621 sizes XS - XL

padded plunge balcony body sizes M / L / XL

36622

padded balcony bra 36630 sizes 70-85 B-C