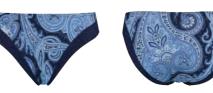

### swimwear Holi Vintage

swimwear Cache Coeur

color

paisley print

recycled materials

 $main\ fabric$ 82% recycled nylon, 18% spandex

 $washing\ instruction$ hand wash 30°C

delivery February - 2024

marlies dekkers

main fabric 80% recycled nylon, 20% elastane

 $washing\ instruction$ 

hand wash 30°C

36890

368901

36891

padded plunge balcony bikini top

sizes 70-85 B-C

sizes S - L

36120

361201

36121

padded push up bikini top

sizes 70-85 B-C, 70-80 D, 70-75 E, 70 F

padded plunge balcony bikini top

sizes 70-90 D-E, 70-85 F

high waist briefs

sizes S - XXXL

tanga briefs

36122

36123

36124 sizes XS - XXL

36126