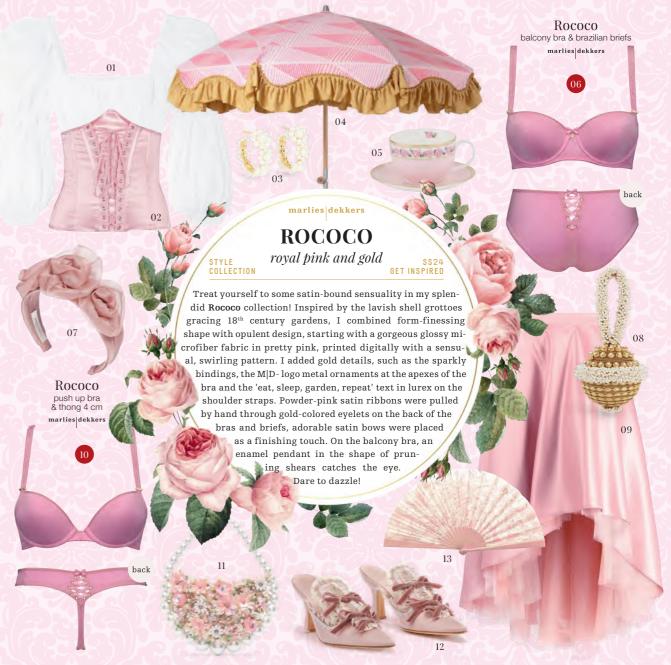

O1. CHARO RUIZ DAPHNE CROPPED LACE-TRIMMED COTTON-BLEND VOILE TOP I 02. DOLCE - GABBANA CORSET BELT I 03. SOPHIE BILLE BRAHE YELLOW GOLD AND PEARL JARDIN BOUCLE EARINGS I 04. HK LIVIN: GRAPHIC PARASOL I 05. HALCYON DAYS SHELL GARDEN FLORAL TEACUP AND SAUCE I 06. MARLIESIDEKKERS - ROCCOO BALCONY BRA + BRAZILIAN BRIEFS 8 CM I 07. JENNIFER BEHT RIPLE ROSETTE HEADBAND IN SILK ORGANZA I 08. MAE CASSID'S SIMMI PEARL TOP-HANDLE BAG I 09. PINKO HIGH-LOW SATIN TULLE SKIRT I 10. MARLIESIDEKKERS - ROCCOO PUSH UP BRA + THONG 4 CM I 11. L'ALINGI GARDEN FLORAL-APPLIQUE TOTE BAG I 12. MANOLO BLAHNIK SHOES FOR THE FILM 'MARIE ANTOINETTE' 113. OLIVIER BERNOUX HAND FAN