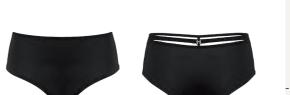

padded plunge bra sizes 75-90 D-E, 75-85 F, 70-80 G

1747921

padded care bra sizes 75-85 D, 75-80 E

high waist briefs

sizes S - XXL

thong 2 cm

sizes XS - XL

thong 7 cm

sizes XS - XL

brazilian briefs 8 cm

sizes S - XXL

17473

17474

17472

17477

padded balcony bra 15420 sizes 70-90 B-C