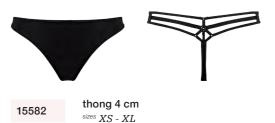

padded plunge bra sizes 75-90 D-E, 75-85 F, 70-80 G

1747921

padded care bra sizes 75-85 D, 75-80 E

high waist briefs

sizes S - XXL

thong 2 cm

sizes XS - XL

thong 7 cm

sizes XS - XL

brazilian briefs 8 cm

sizes S - XXL

17473

17474

17472

17477

padded balcony bra 15420 sizes 70-90 B-C