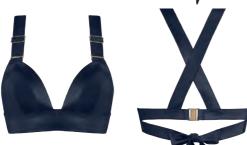

**€** delivery

February - 2024

swimwearRoyal Navy

seaweed green

main fabric

82% nylon, 18% xtra life lycra

 $washing\ instruction$ 

hand wash 30°C

main fabric 82% recycled nylon, 18% spandex

37050

370501

37051

37055

 $washing\ instruction$ hand wash 30°C

February - 2024

padded push up bikini top sizes 70-85 B-C, 70-80 D, 70-75 E, 70 F

padded plunge balcony bikini top sizes 70-90 D-E, 70-85 F

padded bralette bikini top sizes  ${\cal S}$  -  ${\cal L}$ 

padded plunge balcony bathing suit sizes 70-90 D-E, 70-85 F

tanga briefs 37052 sizes S - L

high waist briefs 37053 sizes S - XXXL

briefs 5 cm 37054 sizes XS - XXL

36792

fabric 100% cotton  $^{\it wash}$  machine wash

padded plunge balcony bikini top 36180 sizes 70-85 B-C

padded plunge balcony bikini top 361801 sizes 70-90 D-E, 70-85 F