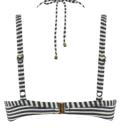

**€** delivery

February - 2024

swimwearRoyal Navy

seaweed green

main fabric

82% nylon, 18% xtra life lycra

 $washing\ instruction$ 

hand wash 30°C