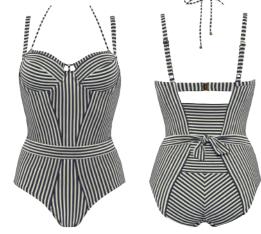

### coutureGardenista

styleDame de Paris

azalea red

color

denim blue

 $main\,fabric$ 84% recycled nylon, 16% spandex

 $washing\ instruction$ hand wash 30°C

**₽** delivery January - 2024