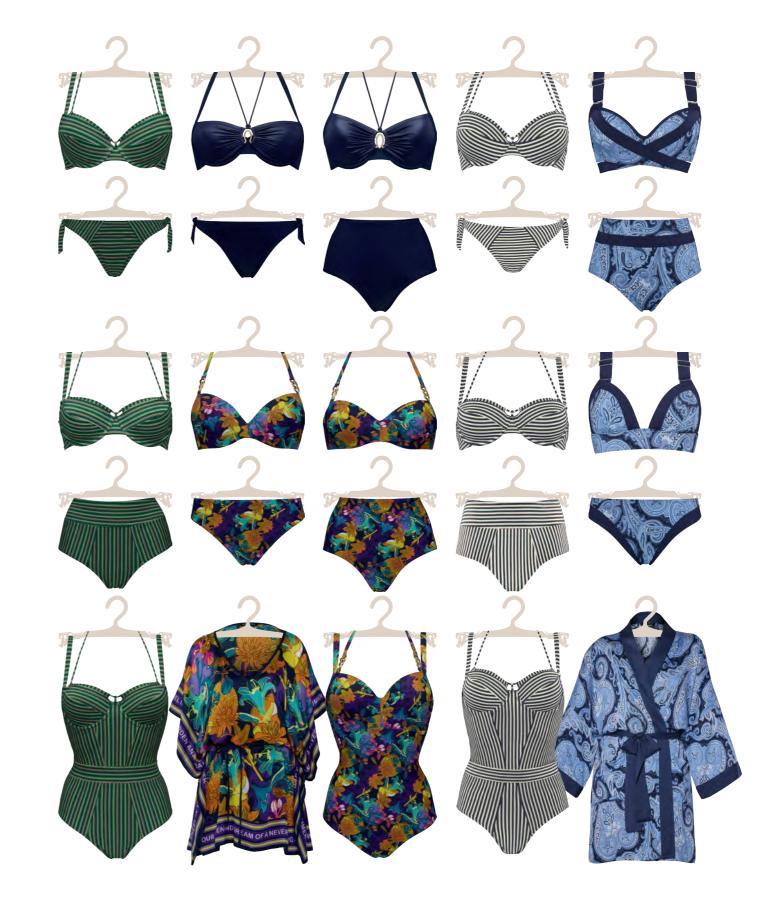

swimwearBellini

flower print

recycled materials

 $main\,fabric$ 90% nylon, 10% spandex

sizes 70-85 B-C

sizes S - XXL

butterfly tanga 4 cm

sizes XS - XL

padded plunge balcony bikini top

sizes 70-85 B-C

36770

high waist briefs

sizes S - XXXL

36775

 $washing\ instruction$ 

delivery February - 2024

36774

36773

36791

pareo sizes one size fabric 100% rayon wash hand wash

 $washing\ instruction$ hand wash 30°C

367601

36761

padded strapless bikini top sizes 70-90 D-E, 70-85 F

padded push up bikini top sizes 70-85 B-C, 70-80 D, 70-75 E

36763

36762

high waist briefs sizes S - XXXL

\_\_\_\_\_

### swimwear Holi Vintage

swimwear Cache Coeur

color

paisley print

recycled materials

 $main\ fabric$ 82% recycled nylon, 18% spandex

 $washing\ instruction$ hand wash 30°C

delivery February - 2024

marlies dekkers

main fabric 80% recycled nylon, 20% elastane

 $washing\ instruction$ 

hand wash 30°C

36890

368901

36891

padded plunge balcony bikini top

sizes 70-85 B-C

sizes S - L

36120

361201

36121

padded push up bikini top

sizes 70-85 B-C, 70-80 D, 70-75 E, 70 F

padded plunge balcony bikini top

sizes 70-90 D-E, 70-85 F

high waist briefs

sizes S - XXXL

tanga briefs

36122

36123

36124 sizes XS - XXL

36126

short kimono sizes one size fabric 100% rayon wash hand wash

36896

unpadded balcony bikini top sizes 70-90 D-E, 70-85 F

padded push up bikini top

sizes 70-85 B-C, 70-80 D, 70-75 E

tie and bow briefs

fold down briefs

high waist briefs

sizes S - XXL

sizes XS - XL

36892

36893

36894

36895 368951

padded plunge balcony bathing suit sizes 75-85 B-C padded plunge balcony bathing suit sizes 70-90 D-E, 70-85 F

**€** delivery

February - 2024

swimwearRoyal Navy

seaweed green

main fabric

82% nylon, 18% xtra life lycra

 $washing\ instruction$ 

hand wash 30°C

main fabric 82% recycled nylon, 18% spandex

37050

370501

37051

37055

 $washing\ instruction$ hand wash 30°C

February - 2024

padded push up bikini top sizes 70-85 B-C, 70-80 D, 70-75 E, 70 F

padded plunge balcony bikini top sizes 70-90 D-E, 70-85 F

padded bralette bikini top sizes  ${\cal S}$  -  ${\cal L}$ 

padded plunge balcony bathing suit sizes 70-90 D-E, 70-85 F

tanga briefs 37052 sizes S - L

high waist briefs 37053 sizes S - XXXL

briefs 5 cm 37054 sizes XS - XXL

36792

fabric 100% cotton  $^{\it wash}$  machine wash

padded plunge balcony bikini top 36180 sizes 70-85 B-C

padded plunge balcony bikini top 361801 sizes 70-90 D-E, 70-85 F

padded push up bikini top 36181 sizes 70-85 B-C, 70-80 D, 70-75 E

tie and bow tanga 36182 sizes XS - XL

briefs 5 cm 36183 sizes S - XXL

high waist briefs 36184 sizes S - XXXL

delivery February - 2024

\_\_\_\_\_

swimwearCache Coeur

main fabric

82% nylon,

18% spandex

 $washing\ instruction$ 

hand wash 30°C

36870

368701

36871

 $washing\ instruction$ hand wash 30°C

**₽** delivery

January - 2024

marlies dekkers

36875

padded push up bikini top sizes 70-85 B-C, 70-80 D, 70-75 E, 70 F

padded plunge balcony bikini top sizes 70-90 D-E, 70-85 F

padded bralette bikini top sizes  ${\cal S}$  -  ${\cal L}$ 

padded plunge balcony bathing suit sizes 70-90 D-E, 70-85 F

tanga briefs 36872 sizes S - L

high waist briefs 36873 sizes S - XXXL

briefs 5 cm 36874 sizes XS - XXL