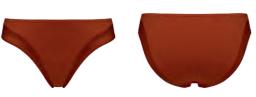

swimwearCache Coeur

main fabric

82% nylon,

18% spandex

 $washing\ instruction$ 

hand wash 30°C

36870

368701

36871

 $washing\ instruction$ hand wash 30°C

**₽** delivery

January - 2024

marlies dekkers

36875

padded push up bikini top sizes 70-85 B-C, 70-80 D, 70-75 E, 70 F

padded plunge balcony bikini top sizes 70-90 D-E, 70-85 F

padded bralette bikini top sizes  ${\cal S}$  -  ${\cal L}$ 

padded plunge balcony bathing suit sizes 70-90 D-E, 70-85 F

tanga briefs 36872 sizes S - L

high waist briefs 36873 sizes S - XXXL

briefs 5 cm 36874 sizes XS - XXL