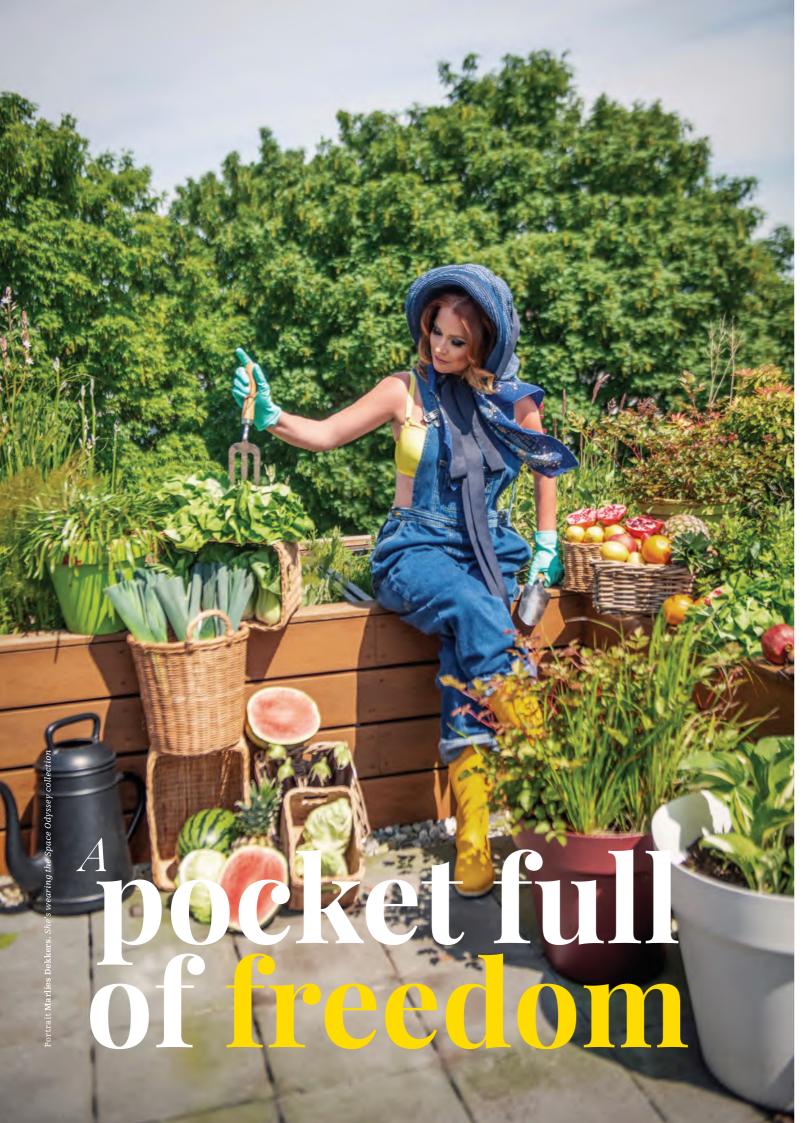

From iconic factory girl Rosie the Riveter's 'We can do it' coveralls to the 2<sup>nd</sup> wave feminists' badass denim bibs; no item of clothing is as practical as it is symbolic - and sexy, if we may add! - as dungarees. A woman wearing them is ready for action. She's ready to grow her own Garden of Eden. And she's not afraid to get her hands dirty while doing so.

One of its most beloved features? The multitude of pockets, traditionally seen as unnecessary for women. And now we, a new generation of avid 'gardenistas', use those same pockets to stash our seeds and shears, keeping our hands free to create the gardens of our dreams. And believe us, squatting amongst the budding greens, digging in the soil, we feel as sensual in our dungarees as in our slinky satin nightgowns. Because we're flourishing, feminine feminist style

Comfy, sturdy, baggy enough to easily slip in and out of, with a bib and plenty of pockets to keep your hands free - the first pair of dungarees, made by German-Jewish immigrant Levi Strauss in 1853, was every farmer's wet dream. Levi used a tough, indestructible fabric from a town in India called Dongari, hence the name 'dungaree'. As practical on the factory floor as they were on the farm, dungarees became a blue-collar favorite, worn mostly by men. But that all changed during the world wars...