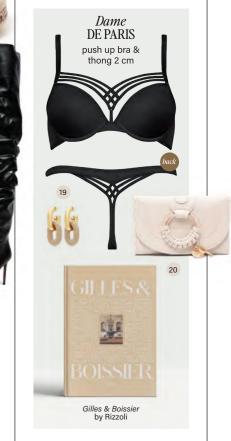

Dame DE PARIS push up bra &

01 Cushion N.401 by Fornasetti • 02 Lipstick - KW Red 1 by Kjaer Weis • 03 Cat eye sunglasses by Bottega Veneta Eyewear • 0.4 Guy Bourdin The Portraits by Éditions Studio des Acacias by Mazarine • 0.5 Atomizer in porcelain by L'Objet • 0.6 Octagone red vase by Baccarat • 0.7 Earnings with pearl by Maria Black • 0.8 Moda ring with pearl by Autore • 0.9 Collar with bow detail by Louis Shengtao Chen • 1.0 Blazer with single row of buttons by Blanca Vita • 1.1 White gold prosecco sparkling wine 750 ml by Bottega • 1.2 Ribbed cashmere beret by Arch4 • 1.3 Women's black feather-trimmed silk satin playsuit by Saint Laurent • 14 Earnings by Maria Black • 15 Balcony bra by marties Jdekkers • 16 Writing set by Pineider • 17 Satyr Whip Equus by The Model Traitor • 18 Leather over-the-Anee boots by Amina Muaddi Jahleel • 19 Earnings by Paco Rabanne • 20 Wallet with buckle by See by Chloé