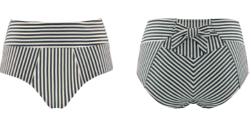

80% recycled nylon, 20% elastane

 $washing\ instruction$ 

hand wash 30°C

tie and bow tanga briefs

sizes XS - XL

briefs 5 cm

sizes S - XXL

high waist briefs

padded plunge balcony bathing suit

sizes 70-90 D-E, 70-85 F

sizes S - XXXL

36752

36753

36754

swimwearAcapulco

petunia purple