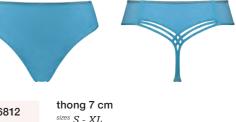

black and sand

color

black

recycled materials

 $main\,fabric$ 88% recycled nylon,

12% spandex

 $washing\ instruction$ hand wash 30°C

**€**\$ delivery

March - 2023

marlies dekkers

padded plunge balcony bra 36690 sizes 70-85 B-C

36691

padded plunge balcony bra 366901 sizes 70-90 D-E, 70-85 F

padded push up bra sizes 70-85 B-C, 70-80 D

thong 7 cm 36692 sizes XS - XL

36693

high waist briefs

padded balcony bra 36700 sizes 70-85 B-C

36701

padded push up bra sizes 70-85 B-C, 70-80 D

butterfly briefs 5 cm 36702 sizes XS - XL

36703

padded balcony body 36704 sizes 70-90 D-E, 70-85 F