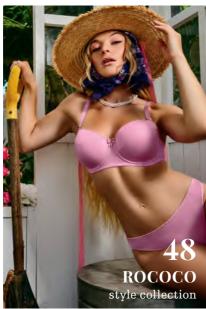

### styleForbidden Fruit

pomegranate print

 $main\,fabric$ 85% recycled nylon, 15% elastane

January - 2024

marlies dekkers

styleRococo

royal pink and gold

\_\_\_\_\_\_

main fabric

80% nylon,

20% elastane

 $washing\ instruction$ 

machine wash 30°C

padded demi bra 36640 sizes 70-85 B-C

366401

padded plunge balcony bra sizes 70-90 D-E, 70-85 F

padded push up bra 36641 sizes 70-85 B-C, 70-80 D

sizes one size

36642

thong 4 cm

sizes XS - XL

36644

36721

padded balcony bra 36650 sizes 70-85 B-C