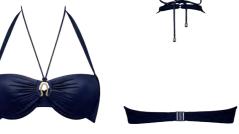

### coutureGardenista

styleDame de Paris

azalea red

color

denim blue

 $main\,fabric$ 84% recycled nylon, 16% spandex

 $washing\ instruction$ hand wash 30°C

**₽** delivery January - 2024

\_\_\_\_\_

padded balcony bra 36620 sizes 70-85 B-C

padded balcony bra 366201 sizes 70-85 D-E, 70-80 F

butterfly briefs 5 cm 36621 sizes XS - XL

padded plunge balcony body sizes M / L / XL

36622

padded balcony bra 36630 sizes 70-85 B-C

padded balcony bra 366301 sizes 70-90 D-E, 70-85 F, 70-80 G

padded push up bra 36631 sizes 70-80 A, 70-85 B-C

padded plunge bra sizes 75-90 D-E, 75-85 F

366311

brazilian briefs 8 cm

sizes XS - XXL

36633

 $washing\ instruction$ 