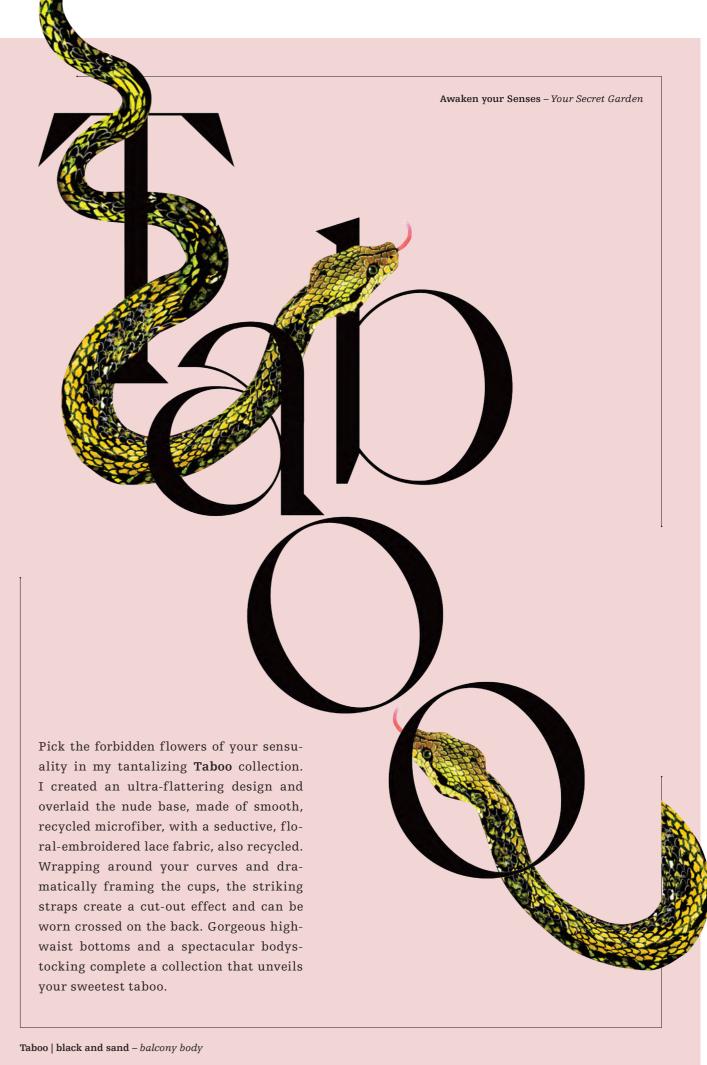

black and sand

color

black

recycled materials

 $main\,fabric$ 88% recycled nylon,

12% spandex

 $washing\ instruction$ hand wash 30°C

**€**\$ delivery

March - 2023

marlies dekkers

padded plunge balcony bra 36690 sizes 70-85 B-C

36691

padded plunge balcony bra 366901 sizes 70-90 D-E, 70-85 F

padded push up bra sizes 70-85 B-C, 70-80 D

thong 7 cm 36692 sizes XS - XL

36693

high waist briefs

padded balcony bra 36700 sizes 70-85 B-C

36701

padded push up bra sizes 70-85 B-C, 70-80 D

butterfly briefs 5 cm 36702 sizes XS - XL

36703

padded balcony body 36704 sizes 70-90 D-E, 70-85 F