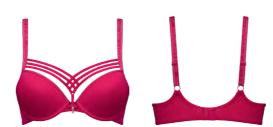

### coutureGardenista

styleDame de Paris

azalea red

color

denim blue

 $main\,fabric$ 84% recycled nylon, 16% spandex

 $washing\ instruction$ hand wash 30°C

**₽** delivery January - 2024

\_\_\_\_\_

padded balcony bra 36620 sizes 70-85 B-C

padded balcony bra 366201 sizes 70-85 D-E, 70-80 F

butterfly briefs 5 cm 36621 sizes XS - XL

padded plunge balcony body sizes M / L / XL

36622

padded balcony bra 36630 sizes 70-85 B-C