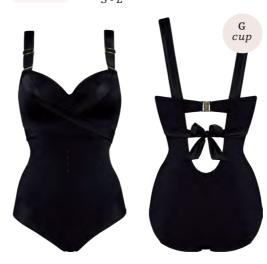

80% recycled nylon, 20% elastane

 $washing\ instruction$ 

hand wash 30°C

tie and bow tanga briefs

sizes XS - XL

briefs 5 cm

sizes S - XXL

high waist briefs

padded plunge balcony bathing suit

sizes 70-90 D-E, 70-85 F

sizes S - XXXL

36752

36753

36754

swimwearAcapulco

petunia purple