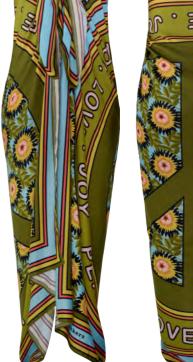

> My 'Gardenista' Couture Collection was inspired by the iconic denim dungarees worn by gardeners and feminists alike. I crafted a playful, yet sensual silhouette,

and selected a jeans-print and rivets to make it look just like the real deal. The bold brown straps, bib buckles and front pocket are giving 100% 'gardenista' chic, while the motto printed on the lining of the bottoms - 'Let your garden reveal yourself' - inspires you to express yourself, within and beyond your garden walls.