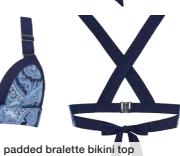

**€** delivery

February - 2024

swimwearRoyal Navy

seaweed green

main fabric

82% nylon, 18% xtra life lycra

 $washing\ instruction$ 

hand wash 30°C

main fabric 82% recycled nylon, 18% spandex

37050

370501

37051

37055

 $washing\ instruction$ hand wash 30°C

February - 2024

padded push up bikini top sizes 70-85 B-C, 70-80 D, 70-75 E, 70 F

padded plunge balcony bikini top sizes 70-90 D-E, 70-85 F

padded bralette bikini top sizes  ${\cal S}$  -  ${\cal L}$ 

padded plunge balcony bathing suit sizes 70-90 D-E, 70-85 F

tanga briefs 37052 sizes S - L