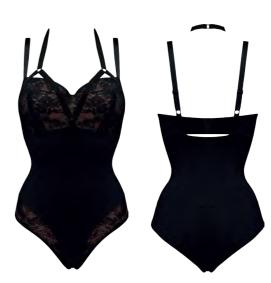

black and sand

color

black

recycled materials

 $main\,fabric$ 88% recycled nylon,

12% spandex

 $washing\ instruction$ hand wash 30°C

**€**\$ delivery

March - 2023

marlies dekkers

padded plunge balcony bra 36690 sizes 70-85 B-C

36691

padded plunge balcony bra 366901 sizes 70-90 D-E, 70-85 F

padded push up bra sizes 70-85 B-C, 70-80 D

thong 7 cm 36692 sizes XS - XL

36693

high waist briefs

padded balcony bra 36700 sizes 70-85 B-C

36701

padded push up bra sizes 70-85 B-C, 70-80 D

butterfly briefs 5 cm 36702 sizes XS - XL

36703

padded balcony body 36704 sizes 70-90 D-E, 70-85 F