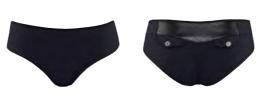

zes 70-80 A, 70-85 B-C, 70-80 D, 70-75 E



unpadded balcony bra sizes 70-90 D-E, 70-85 F











padded balcony bra 16450 sizes 70-85 B-C



padded balcony bra 164501 sizes 70-90 D-E, 70-85 F



padded push up bra 16451 sizes 70-85 B-C, 70-80 D, 70-75 E



unpadded balcony bra sizes 70-90 D-E, 70-85 F















\_\_\_\_\_\_

always available

marlies dekkers

marlies dekkers

### signatureFemme Fatale









black pinstripe \_\_\_\_\_\_









sizes 70-85 B-C



sizes XS - XL

18403

18401

18404

 $spring \mid summer \ 2024 \ collection$ 









 $washing\ instruction$ 

machine wash 30°C



 $main\,fabric$ 

50% polyester, 30% poly-

urenthane, 18% polyamide,

2% elastane

 $washing\ instruction$ hand wash 30°C



padded plunge balcony bra 184052 sizes 70-90 D-E, 70-85 F







padded plunge balcony bra 181501 sizes 70-90 D-E, 70-85 F, 70-80 G



sizes S - XXL







padded demi bra

sizes 75-85 B-C, 75-80 D, 75 E



sizes S/M, L/XL





padded plunge balcony thong body







18407 ------



delivery seasonal available





# visual merchandise overview

spring | summer 2024

- COUTURE & STYLE -

# visual merchandise overview

spring | summer 2024

- COUTURE & STYLE -





# visual merchandise overview

spring | summer 2024

# visual merchandise overview

spring | summer 2024

- SWIMWEAR -







# visual merchandise overview

spring | summer 2024

- AWAKEN YOUR SENSES & SIGNATURE -

# visual merchandise overview

spring | summer 2024

- SIGNATURE -





# delivery overview

spring | summer 2024

| serie             |     | color                     | labe