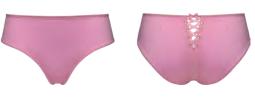

### coutureGardenista

styleDame de Paris

azalea red

color

denim blue

 $main\,fabric$ 84% recycled nylon, 16% spandex

 $washing\ instruction$ hand wash 30°C

**₽** delivery January - 2024

\_\_\_\_\_

padded balcony bra 36620 sizes 70-85 B-C

padded balcony bra 366201 sizes 70-85 D-E, 70-80 F

butterfly briefs 5 cm 36621 sizes XS - XL

padded plunge balcony body sizes M / L / XL

36622

padded balcony bra 36630 sizes 70-85 B-C

padded balcony bra 366301 sizes 70-90 D-E, 70-85 F, 70-80 G

padded push up bra 36631 sizes 70-80 A, 70-85 B-C

padded plunge bra sizes 75-90 D-E, 75-85 F

366311

brazilian briefs 8 cm

sizes XS - XXL

36633

 $washing\ instruction$ 