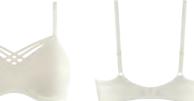

## Holi Vintage

signatureDame de Paris

main fabric

88% nylon,

12% spandex

 $washing\ instruction$ 

machine wash 30°C

sizes 70-85 B-C

**€**\$ delivery

seasonal available

18193

signatureDame de Paris

main fabric

88% nylon,

12% spandex

 $washing\ instruction$ 