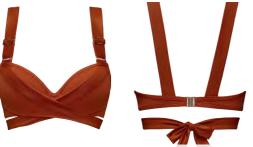

### coutureGardenista

styleDame de Paris

azalea red

color

denim blue

 $main\,fabric$ 84% recycled nylon, 16% spandex

 $washing\ instruction$ hand wash 30°C

**₽** delivery January - 2024

\_\_\_\_\_

padded balcony bra 36620 sizes 70-85 B-C

padded balcony bra 366201 sizes 70-85 D-E, 70-80 F

butterfly briefs 5 cm 36621 sizes XS - XL

padded plunge balcony body sizes M / L / XL

36622

padded balcony bra 36630 sizes 70-85 B-C

padded balcony bra 366301 sizes 70-90 D-E, 70-85 F, 70-80 G

padded push up bra 36631 sizes 70-80 A, 70-85 B-C

padded plunge bra sizes 75-90 D-E, 75-85 F

366311

brazilian briefs 8 cm

sizes XS - XXL

36633

 $washing\ instruction$ 