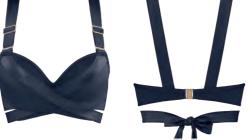

swimwearCache Coeur

main fabric

82% nylon,

18% spandex

 $washing\ instruction$ 

hand wash 30°C

36870

368701

36871

 $washing\ instruction$ hand wash 30°C

**₽** delivery

January - 2024

marlies dekkers

36875

padded push up bikini top sizes 70-85 B-C, 70-80 D, 70-75 E, 70 F

padded plunge balcony bikini top sizes 70-90 D-E, 70-85 F

padded bralette bikini top sizes  ${\cal S}$  -  ${\cal L}$ 

padded plunge balcony bathing suit sizes 70-90 D-E, 70-85 F

tanga briefs 36872 sizes S - L

high waist briefs 36873 sizes S - XXXL

briefs 5 cm 36874 sizes XS - XXL