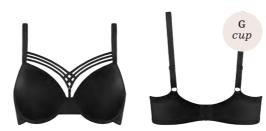

padded balcony bra 368101 sizes 70-90 D-E, 70-85 F, 70-80 G

padded push up bra 36811 sizes 70-80 A, 70-85 B-C

padded plunge bra sizes 75-90 D-E, 75-85 F

368111

36812 sizes S - XL

brazilian briefs 8 cm 36813 sizes XS - XXL