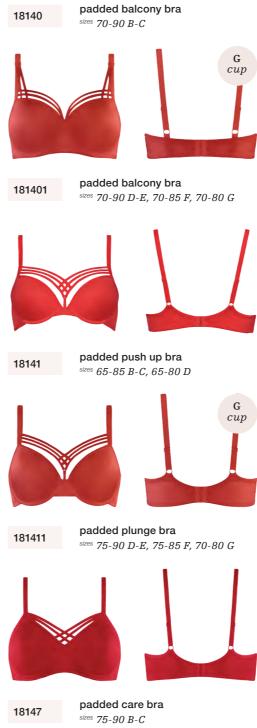

**€**\$ delivery

always available

marlies dekkers

padded care bra sizes 75-90 B-C

padded balcony bra sizes 70-90 B-C

padded balcony bra sizes 70-90 D-E, 70-85 F, 70-80 G

padded push up bra sizes 65-85 B-C, 65-80 D

padded plunge bra sizes 75-90 D-E, 75-85 F, 70-80 G

1747921

padded care bra sizes 75-85 D, 75-80 E

high waist briefs

sizes S - XXL

thong 2 cm

sizes XS - XL

thong 7 cm

sizes XS - XL

brazilian briefs 8 cm

sizes S - XXL

17473

17474

17472

17477

padded balcony bra 15420 sizes 70-90 B-C

padded balcony bra 154201 sizes 70-90 D-E, 70-85 F, 70-80 G

padded push up bra 15421 sizes 65-85 B-C, 65-80 D

padded plunge bra 154211 sizes 75-90 D-E, 75-85 F, 70-80 G

padded care bra 154292 sizes 75-90 B-C

thong 2 cm 15423 sizes XS - XL

thong 7 cm 15424 sizes XS - XL

brazilian briefs 8 cm 15422 sizes S - XXL

high waist briefs 154293 sizes S - XXL

padded care bra 1542921 sizes 75-85 D, 75-80 E

marlies dekkers