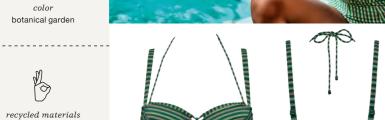

### swimwear Holi Vintage

swimwear Cache Coeur

color

paisley print

recycled materials

 $main\ fabric$ 82% recycled nylon, 18% spandex

 $washing\ instruction$ hand wash 30°C

delivery February - 2024