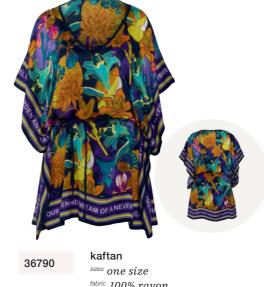

36774

36773

36791

pareo sizes one size fabric 100% rayon wash hand wash

 $washing\ instruction$ hand wash 30°C

367601

36761

padded strapless bikini top sizes 70-90 D-E, 70-85 F

short kimono sizes one size fabric 100% rayon wash hand wash

36896

unpadded balcony bikini top sizes 70-90 D-E, 70-85 F

padded push up bikini top

sizes 70-85 B-C, 70-80 D, 70-75 E

tie and bow briefs

fold down briefs