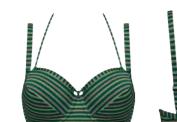

### swimwear Holi Vintage

swimwear Cache Coeur

color

paisley print

recycled materials

 $main\ fabric$ 82% recycled nylon, 18% spandex

 $washing\ instruction$ hand wash 30°C

delivery February - 2024