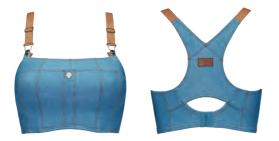

> My 'Gardenista' Couture Collection was inspired by the iconic denim dungarees worn by gardeners and feminists alike. I crafted a playful, yet sensual silhouette,

and selected a jeans-print and rivets to make it look just like the real deal. The bold brown straps, bib buckles and front pocket are giving 100% 'gardenista' chic, while the motto printed on the lining of the bottoms - 'Let your garden reveal yourself' - inspires you to express yourself, within and beyond your garden walls.

### coutureGardenista

styleDame de Paris

azalea red

color

denim blue

 $main\,fabric$ 84% recycled nylon, 16% spandex

 $washing\ instruction$ hand wash 30°C

**₽** delivery January - 2024

\_\_\_\_\_

padded balcony bra 36620 sizes 70-85 B-C

padded balcony bra 366201 sizes 70-85 D-E, 70-80 F

butterfly briefs 5 cm 36621 sizes XS - XL

padded plunge balcony body sizes M / L / XL

36622

padded balcony bra 36630 sizes 70-85 B-C