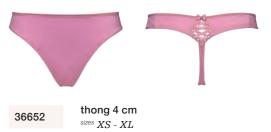

padded push up bra 36641 sizes 70-85 B-C, 70-80 D

sizes one size

36642

thong 4 cm

sizes XS - XL

36644

36721

padded balcony bra 36650 sizes 70-85 B-C