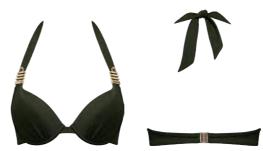

### swimwear Holi Vintage

swimwear Cache Coeur

color

paisley print

recycled materials

 $main\ fabric$ 82% recycled nylon, 18% spandex

 $washing\ instruction$ hand wash 30°C

delivery February - 2024

marlies dekkers

main fabric 80% recycled nylon, 20% elastane

 $washing\ instruction$ 

hand wash 30°C

36890

368901

36891

padded plunge balcony bikini top

sizes 70-85 B-C

sizes S - L

36120

361201

36121

padded push up bikini top

sizes 70-85 B-C, 70-80 D, 70-75 E, 70 F

padded plunge balcony bikini top

sizes 70-90 D-E, 70-85 F

high waist briefs

sizes S - XXXL

tanga briefs

36122

36123

36124 sizes XS - XXL

36126