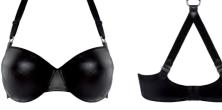

s 70-85 B-C





171501

17155



padded push up bra 17151 sizes 70-80 A, 70-85 B-C, 70-80 D, 70-75 E



unpadded balcony bra sizes 70-90 D-E, 70-85 F











padded balcony bra 16450 sizes 70-85 B-C



padded balcony bra 164501 sizes 70-90 D-E, 70-85 F



padded push up bra 16451 sizes 70-85 B-C, 70-80 D, 70-75 E



unpadded balcony bra sizes 70-90 D-E, 70-85 F















\_\_\_\_\_\_

always available

marlies dekkers

marlies dekkers

### signatureFemme Fatale









black pinstripe \_\_\_\_\_\_









sizes 70-85 B-C



sizes XS - XL

18403

18401

18404

 $spring \mid summer \ 2024 \ collection$ 









 $washing\ instruction$ 

machine wash 30°C



 $main\,fabric$ 

50% polyester, 30% poly-

urenthane, 18% polyamide,

2% elastane

 $washing\ instruction$ hand wash 30°C



padded plunge balcony bra 184052 sizes 70-90 D-E, 70-85 F







padded plunge balcony bra 181501 sizes 70-90 D-E, 70-85 F, 70-80 G



sizes S - XXL







padded demi bra

sizes 75-85 B-C, 75-80 D, 75 E



sizes S/M, L/XL





padded plunge balcony thong body







18407 ------



delivery seasonal available





# visual merchandise overview

spring | summer 2024

- COUTURE & STYLE -

# visual merchandise overview

spring | summer 2024

- COUTURE & STYLE -





# visual merchandise overview

spring | summer 2024

# visual merchandise overview

spring | summer 2024

- SWIMWEAR -







# visual merchandise overview

spring | summer 2024

- AWAKEN YOUR SENSES & SIGNATURE -

# visual merchandise overview

spring | summer 2024

- SIGNATURE -





# delivery overview

spring | summer 2024