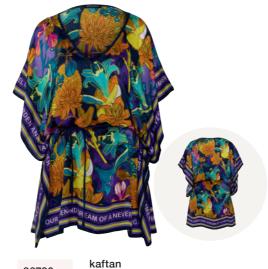

36774

36773

36791

pareo sizes one size fabric 100% rayon wash hand wash

 $washing\ instruction$ hand wash 30°C

367601

36761

padded strapless bikini top sizes 70-90 D-E, 70-85 F

short kimono sizes one size fabric 100% rayon wash hand wash

36896

unpadded balcony bikini top sizes 70-90 D-E, 70-85 F

padded push up bikini top

sizes 70-85 B-C, 70-80 D, 70-75 E

tie and bow briefs

fold down briefs