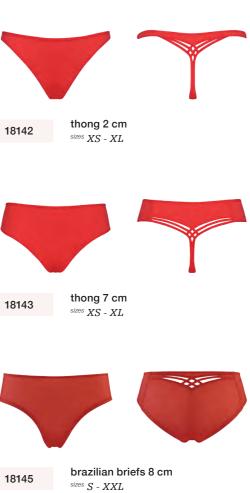

padded plunge bra sizes 75-90 D-E, 75-85 F, 70-80 G

1747921

padded care bra sizes 75-85 D, 75-80 E

high waist briefs

sizes S - XXL

thong 2 cm

sizes XS - XL

thong 7 cm

sizes XS - XL

brazilian briefs 8 cm

sizes S - XXL

17473

17474

17472

17477

padded balcony bra 15420 sizes 70-90 B-C

padded balcony bra 154201 sizes 70-90 D-E, 70-85 F, 70-80 G

padded push up bra 15421 sizes 65-85 B-C, 65-80 D

padded plunge bra 154211 sizes 75-90 D-E, 75-85 F, 70-80 G

padded care bra 154292 sizes 75-90 B-C

thong 2 cm 15423 sizes XS - XL

thong 7 cm 15424 sizes XS - XL

brazilian briefs 8 cm 15422 sizes S - XXL

high waist briefs 154293 sizes S - XXL

padded care bra 1542921 sizes 75-85 D, 75-80 E

marlies dekkers