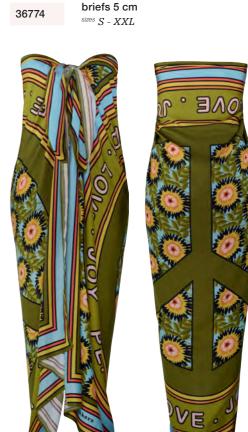

36774

36773

36791

pareo sizes one size fabric 100% rayon wash hand wash

 $washing\ instruction$ hand wash 30°C

367601

36761

padded strapless bikini top sizes 70-90 D-E, 70-85 F