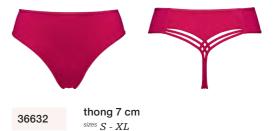

padded balcony bra 366301 sizes 70-90 D-E, 70-85 F, 70-80 G

padded push up bra 36631 sizes 70-80 A, 70-85 B-C

padded plunge bra sizes 75-90 D-E, 75-85 F

366311

brazilian briefs 8 cm

sizes XS - XXL

36633

 $washing\ instruction$ 