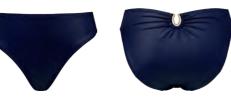

**€** delivery

February - 2024

swimwearRoyal Navy

seaweed green

main fabric

82% nylon, 18% xtra life lycra

 $washing\ instruction$ 

hand wash 30°C

main fabric 82% recycled nylon, 18% spandex

37050

370501

37051

37055

 $washing\ instruction$ hand wash 30°C

February - 2024

padded push up bikini top sizes 70-85 B-C, 70-80 D, 70-75 E, 70 F

padded plunge balcony bikini top sizes 70-90 D-E, 70-85 F

padded bralette bikini top sizes  ${\cal S}$  -  ${\cal L}$ 

padded plunge balcony bathing suit sizes 70-90 D-E, 70-85 F

tanga briefs 37052 sizes S - L

high waist briefs 37053 sizes S - XXXL

briefs 5 cm 37054 sizes XS - XXL

36792

fabric 100% cotton  $^{\it wash}$  machine wash

padded plunge balcony bikini top 36180 sizes 70-85 B-C

padded plunge balcony bikini top 361801 sizes 70-90 D-E, 70-85 F