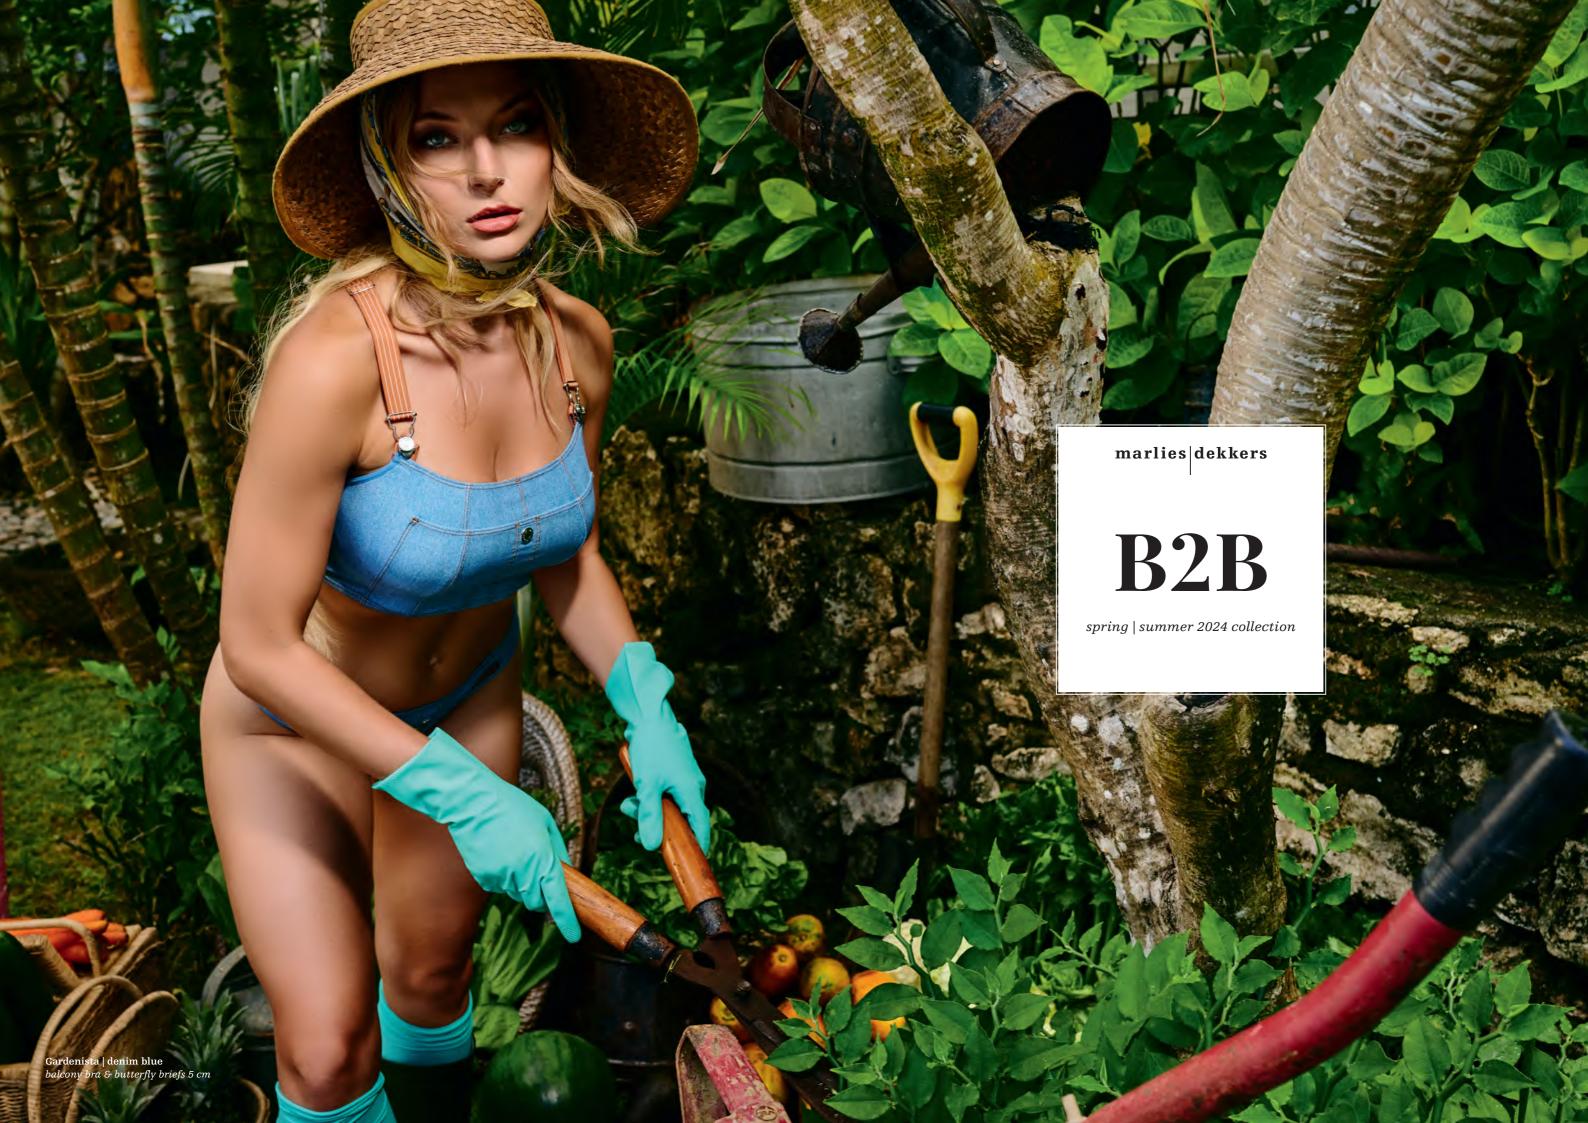

> My 'Gardenista' Couture Collection was inspired by the iconic denim dungarees worn by gardeners and feminists alike. I crafted a playful, yet sensual silhouette,

and selected a jeans-print and rivets to make it look just like the real deal. The bold brown straps, bib buckles and front pocket are giving 100% 'gardenista' chic, while the motto printed on the lining of the bottoms - 'Let your garden reveal yourself' - inspires you to express yourself, within and beyond your garden walls.

### coutureGardenista

styleDame de Paris

azalea red

color

denim blue

 $main\,fabric$ 84% recycled nylon, 16% spandex

 $washing\ instruction$ hand wash 30°C

**₽** delivery January - 2024