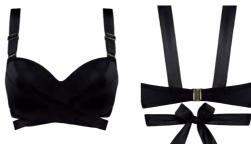

### coutureGardenista

styleDame de Paris

azalea red

color

denim blue

 $main\,fabric$ 84% recycled nylon, 16% spandex

 $washing\ instruction$ hand wash 30°C

**₽** delivery January - 2024

\_\_\_\_\_

padded balcony bra 36620 sizes 70-85 B-C

padded balcony bra 366201 sizes 70-85 D-E, 70-80 F

butterfly briefs 5 cm 36621 sizes XS - XL

padded plunge balcony body sizes M / L / XL

36622

padded balcony bra 36630 sizes 70-85 B-C