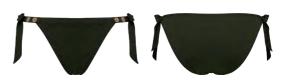

### coutureGardenista

styleDame de Paris

azalea red

color

denim blue

 $main\,fabric$ 84% recycled nylon, 16% spandex

 $washing\ instruction$ hand wash 30°C

**₽** delivery January - 2024

\_\_\_\_\_

padded balcony bra 36620 sizes 70-85 B-C

padded balcony bra 366201 sizes 70-85 D-E, 70-80 F

butterfly briefs 5 cm 36621 sizes XS - XL

padded plunge balcony body sizes M / L / XL

36622

padded balcony bra 36630 sizes 70-85 B-C