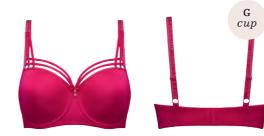

padded balcony bra 366301 sizes 70-90 D-E, 70-85 F, 70-80 G

padded push up bra 36631 sizes 70-80 A, 70-85 B-C

padded plunge bra sizes 75-90 D-E, 75-85 F

366311

brazilian briefs 8 cm

sizes XS - XXL

36633

 $washing\ instruction$ 