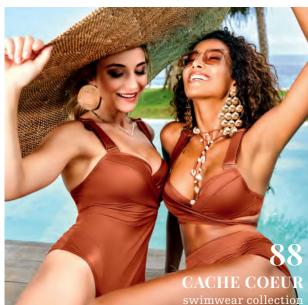

### swimwear Holi Vintage

swimwear Cache Coeur

color

paisley print

recycled materials

 $main\ fabric$ 82% recycled nylon, 18% spandex

 $washing\ instruction$ hand wash 30°C

delivery February - 2024

marlies dekkers

main fabric 80% recycled nylon, 20% elastane

 $washing\ instruction$ 

hand wash 30°C

36890

368901

36891

padded plunge balcony bikini top

sizes 70-85 B-C

sizes S - L

36120

361201

36121

padded push up bikini top

sizes 70-85 B-C, 70-80 D, 70-75 E, 70 F

padded plunge balcony bikini top

sizes 70-90 D-E, 70-85 F

high waist briefs

sizes S - XXXL

tanga briefs

36122

36123

36124 sizes XS - XXL

36126

short kimono sizes one size fabric 100% rayon wash hand wash

36896

unpadded balcony bikini top sizes 70-90 D-E, 70-85 F

padded push up bikini top

sizes 70-85 B-C, 70-80 D, 70-75 E

tie and bow briefs

fold down briefs

high waist briefs

sizes S - XXL

sizes XS - XL

36892

36893

36894

36895 368951

padded plunge balcony bathing suit sizes 75-85 B-C padded plunge balcony bathing suit sizes 70-90 D-E, 70-85 F

**€** delivery

February - 2024

swimwearRoyal Navy

seaweed green

main fabric

82% nylon, 18% xtra life lycra

 $washing\ instruction$ 

hand wash 30°C