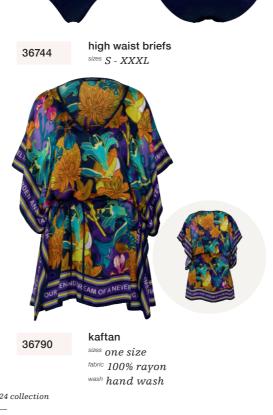

36774

36773

36791

pareo sizes one size fabric 100% rayon wash hand wash

 $washing\ instruction$ hand wash 30°C

367601

36761

padded strapless bikini top sizes 70-90 D-E, 70-85 F

short kimono sizes one size fabric 100% rayon wash hand wash

36896

unpadded balcony bikini top sizes 70-90 D-E, 70-85 F

padded push up bikini top

sizes 70-85 B-C, 70-80 D, 70-75 E

tie and bow briefs

fold down briefs