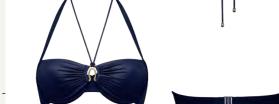

### styleMariposa

color

sparkling iridescent aqua

styleDame de Paris

baltic sea and gold

recycled materials

main fabric

88% recycled nylon, 12% elastane

main fabric 80% nylon, 10% elastane, 10% metallic yarn

 $washing\ instruction$ 

machine wash 30°C

36680

366801

padded balcony bra sizes 70-90 D-E, 70-85 F

padded push up bra

36682

unpadded balcony bra sizes 70-90 D-E, 70-85 F

padded balcony bra sizes 70-85 B-C

36681 sizes 70-85 B-C, 70-80 D

butterfly thong 4 cm 36683 sizes XS - XL

butterfly briefs 5 cm 36684 sizes S - XXL

padded balcony bra 36810 sizes 70-85 B-C