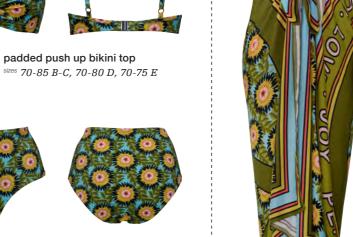

swimwearBellini

flower print

recycled materials

 $main\,fabric$ 90% nylon, 10% spandex

sizes 70-85 B-C

sizes S - XXL

butterfly tanga 4 cm

sizes XS - XL

padded plunge balcony bikini top

sizes 70-85 B-C

36770

high waist briefs

sizes S - XXXL

36775

 $washing\ instruction$ 

delivery February - 2024