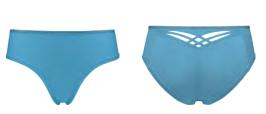

### styleMariposa

color

sparkling iridescent aqua

styleDame de Paris

baltic sea and gold

recycled materials

main fabric

88% recycled nylon, 12% elastane

main fabric 80% nylon, 10% elastane, 10% metallic yarn

 $washing\ instruction$ 

machine wash 30°C

36680

366801

padded balcony bra sizes 70-90 D-E, 70-85 F

padded push up bra

36682

unpadded balcony bra sizes 70-90 D-E, 70-85 F

padded balcony bra sizes 70-85 B-C

36681 sizes 70-85 B-C, 70-80 D

butterfly thong 4 cm 36683 sizes XS - XL

butterfly briefs 5 cm 36684 sizes S - XXL

padded balcony bra 36810 sizes 70-85 B-C