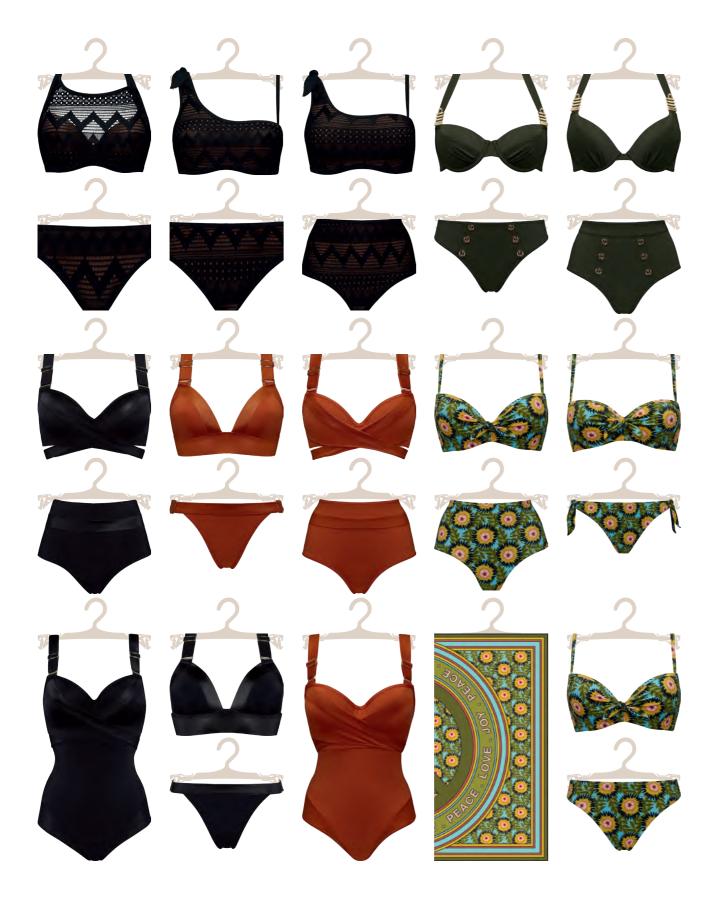

### styleMariposa

color

sparkling iridescent aqua

styleDame de Paris

baltic sea and gold

recycled materials

main fabric

88% recycled nylon, 12% elastane

main fabric 80% nylon, 10% elastane, 10% metallic yarn

 $washing\ instruction$ 

machine wash 30°C

36680

366801

padded balcony bra sizes 70-90 D-E, 70-85 F

padded push up bra

36682

unpadded balcony bra sizes 70-90 D-E, 70-85 F

padded balcony bra sizes 70-85 B-C

36681 sizes 70-85 B-C, 70-80 D

butterfly thong 4 cm 36683 sizes XS - XL

butterfly briefs 5 cm 36684 sizes S - XXL

padded balcony bra 36810 sizes 70-85 B-C

padded balcony bra 368101 sizes 70-90 D-E, 70-85 F, 70-80 G

padded push up bra 36811 sizes 70-80 A, 70-85 B-C

padded plunge bra sizes 75-90 D-E, 75-85 F

368111

36812 sizes S - XL

brazilian briefs 8 cm 36813 sizes XS - XXL

high waist briefs 36814 sizes S - XXL

\_\_\_\_\_\_

delivery January - 2024

marlies dekkers

\_\_\_\_\_\_

**€**\$ delivery

January - 2024

awaken your senses Taboo

80% recycled nylon, 20% elastane

 $washing\ instruction$ 

hand wash 30°C

tie and bow tanga briefs

sizes XS - XL

briefs 5 cm

sizes S - XXL

high waist briefs

padded plunge balcony bathing suit

sizes 70-90 D-E, 70-85 F

sizes S - XXXL

36752

36753

36754

swimwearAcapulco

petunia purple

color

 $main\ fabric$ 82% recycled nylon,

18% spandex

 $washing\ instruction$ hand wash 30°C

February - 2024

marlies dekkers

-----

colormajestic blue recycled materials

36740

367401

36741

sizes 70-85 B-C

padded plunge balcony bikini top

sizes 70-90 D-E, 70-85 F

padded push up bikini top

sizes 70-85 B-C, 70-80 D, 70-75 E

367501

36756

padded plunge balcony bikini top sizes 70-85 B-C

padded plunge balcony bikini top sizes 70-90 D-E, 70-85 F

padded push up bikini top 36751 sizes 70-85 B-C, 70-80 D, 70-75 E

unpadded balcony bikini top sizes 70-90 D-E, 70-85 F

36742

tie and bow briefs

sizes XS - XL

\_\_\_\_\_

**€** delivery

February - 2024

tie and bow briefs

sizes XS - XL