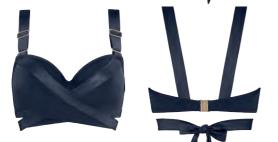

### swimwear Holi Vintage

swimwear Cache Coeur

color

paisley print

recycled materials

 $main\ fabric$ 82% recycled nylon, 18% spandex

 $washing\ instruction$ hand wash 30°C

delivery February - 2024

marlies dekkers

main fabric 80% recycled nylon, 20% elastane

 $washing\ instruction$ 

hand wash 30°C

36890

368901

36891

padded plunge balcony bikini top

sizes 70-85 B-C

sizes S - L

36120

361201

36121

padded push up bikini top

sizes 70-85 B-C, 70-80 D, 70-75 E, 70 F

padded plunge balcony bikini top