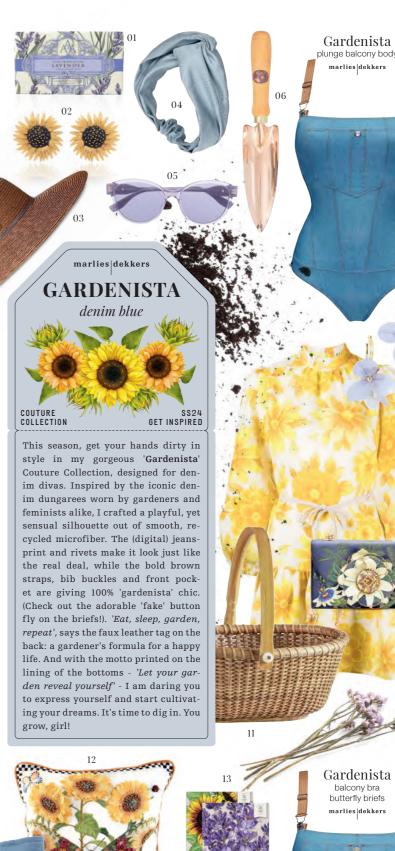

> My 'Gardenista' Couture Collection was inspired by the iconic denim dungarees worn by gardeners and feminists alike. I crafted a playful, yet sensual silhouette,

and selected a jeans-print and rivets to make it look just like the real deal. The bold brown straps, bib buckles and front pocket are giving 100% 'gardenista' chic, while the motto printed on the lining of the bottoms - 'Let your garden reveal yourself' - inspires you to express yourself, within and beyond your garden walls.

AAA LAVENDER SOAP ER EARRINGS | 03. MAISON MICHEL LOGO-PLAQUE STRAW JENNIFER BEHR NOVARELLA TURBAN IN FAILLE | 05. JIMMY CHOO EYEWEAR ELE BUTTERFLY OVER-SIZED-FRAME SUNGLASSES | O6. PKS MIRA TROWEL MARLIESIDEKKERS - GARDENISTA PLUNGE BALCONY BODY I'MMANY LONDON 'REAL FLOWER' LIBELLE HYDRAN-FLOWER-APPLIQUE DETAIL CROSSBODY BAG HIGH-NECK DRESS SOTHERY'S WOVEN BASKET MACKENZIE CHILDS MONARCH BUTTERFLY CUSHION SEED NEEDS LAVENDER AND SUNFLOWER SEEDS | 14. ISA LEATHER WIDE BELT | 16. MARLIESIDEKKE BAI CONY BRA + BUTTERFLY BRIFFS