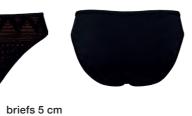

O1. ZIMMERMAN LACE-PATTERN SHIRT I 02. SOPHIA WEBSTER TAYA APPLIQUE RAFFIA TOTE BAG I 03. PINKO BUTTERFLY SHORTS I 04. JENNIFER BEHR GALILEA EARRINGS I 05. EMILIO PUCCI STRAW HAT I 06. JENNIFER BEHR ALLIRA BOBBY PIN SET I 07. MARLIESIDEKKERS - MARIPOSA BALCONY BRA + BUTTERFLY BRIEFS 5 CM | 08. FORNASETII BUTTERFLY FACE PLATE | 09. AURELIE BIDERMANN GINEVRA EARRING | 10. ZIMMERMANN LACE MINI SKIRT | 11. PATOU X LE CHAMEAU RAIN BOOTS | 12. MARLIESIDEKKERS - MARIPOSA PUSH UP BRA + BUTTERFLY THONG 4 CM | 13. CHLOE EVEWEAR BUTTERFLY-FRAME SUNGLASSES | 14. BORDALLO PINHEIRO VASE | 15. BATH AND BODY WORKS FINE FRAGRANCE MIST | 16. SYDNEY EVAN AMETHYST BRACELET | 17. MACKENZIE CHILDS WATERING CAN