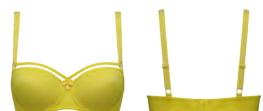

36664

butterfly thong 4 cm

brazilian briefs 8 cm

sizes S - XXL

sizes XS - XL

colorcitrus yellow lace

recycled materials

padded plunge bra 366701 sizes 70-90 D-E, 70-85 F

padded push up bra 36671 sizes 70-80 A, 70-85 B-C, 70-80 D, 70-75 E

unpadded balcony bra sizes 70-90 D-E, 70-85 F

thong 4 cm 36673 sizes XS - XL

 $washing\ instruction$ machine wash 30°C

brazilian shorts 12 cm 36674 sizes XS - XXL

delivery

January - 2024