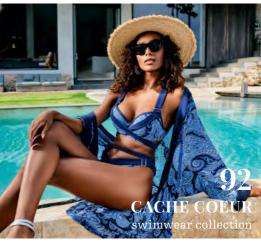

### swimwear Holi Vintage

swimwear Cache Coeur

color

paisley print

recycled materials

 $main\ fabric$ 82% recycled nylon, 18% spandex

 $washing\ instruction$ hand wash 30°C

delivery February - 2024

swimwearCache Coeur

main fabric

82% nylon,

18% spandex

 $washing\ instruction$ 

hand wash 30°C

36870

368701