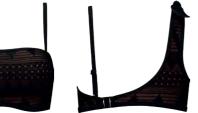

O1. ZIMMERMAN LACE-PATTERN SHIRT I 02. SOPHIA WEBSTER TAYA APPLIQUE RAFFIA TOTE BAG I 03. PINKO BUTTERFLY SHORTS I 04. JENNIFER BEHR GALILEA EARRINGS I 05. EMILIO PUCCI STRAW HAT I 06. JENNIFER BEHR ALLIRA BOBBY PIN SET I 07. MARLIESIDEKKERS - MARIPOSA BALCONY BRA + BUTTERFLY BRIEFS 5 CM | 08. FORNASETII BUTTERFLY FACE PLATE | 09. AURELIE BIDERMANN GINEVRA EARRING | 10. ZIMMERMANN LACE MINI SKIRT | 11. PATOU X LE CHAMEAU RAIN BOOTS | 12. MARLIESIDEKKERS - MARIPOSA PUSH UP BRA + BUTTERFLY THONG 4 CM | 13. CHLOE EVEWEAR BUTTERFLY-FRAME SUNGLASSES | 14. BORDALLO PINHEIRO VASE | 15. BATH AND BODY WORKS FINE FRAGRANCE MIST | 16. SYDNEY EVAN AMETHYST BRACELET | 17. MACKENZIE CHILDS WATERING CAN