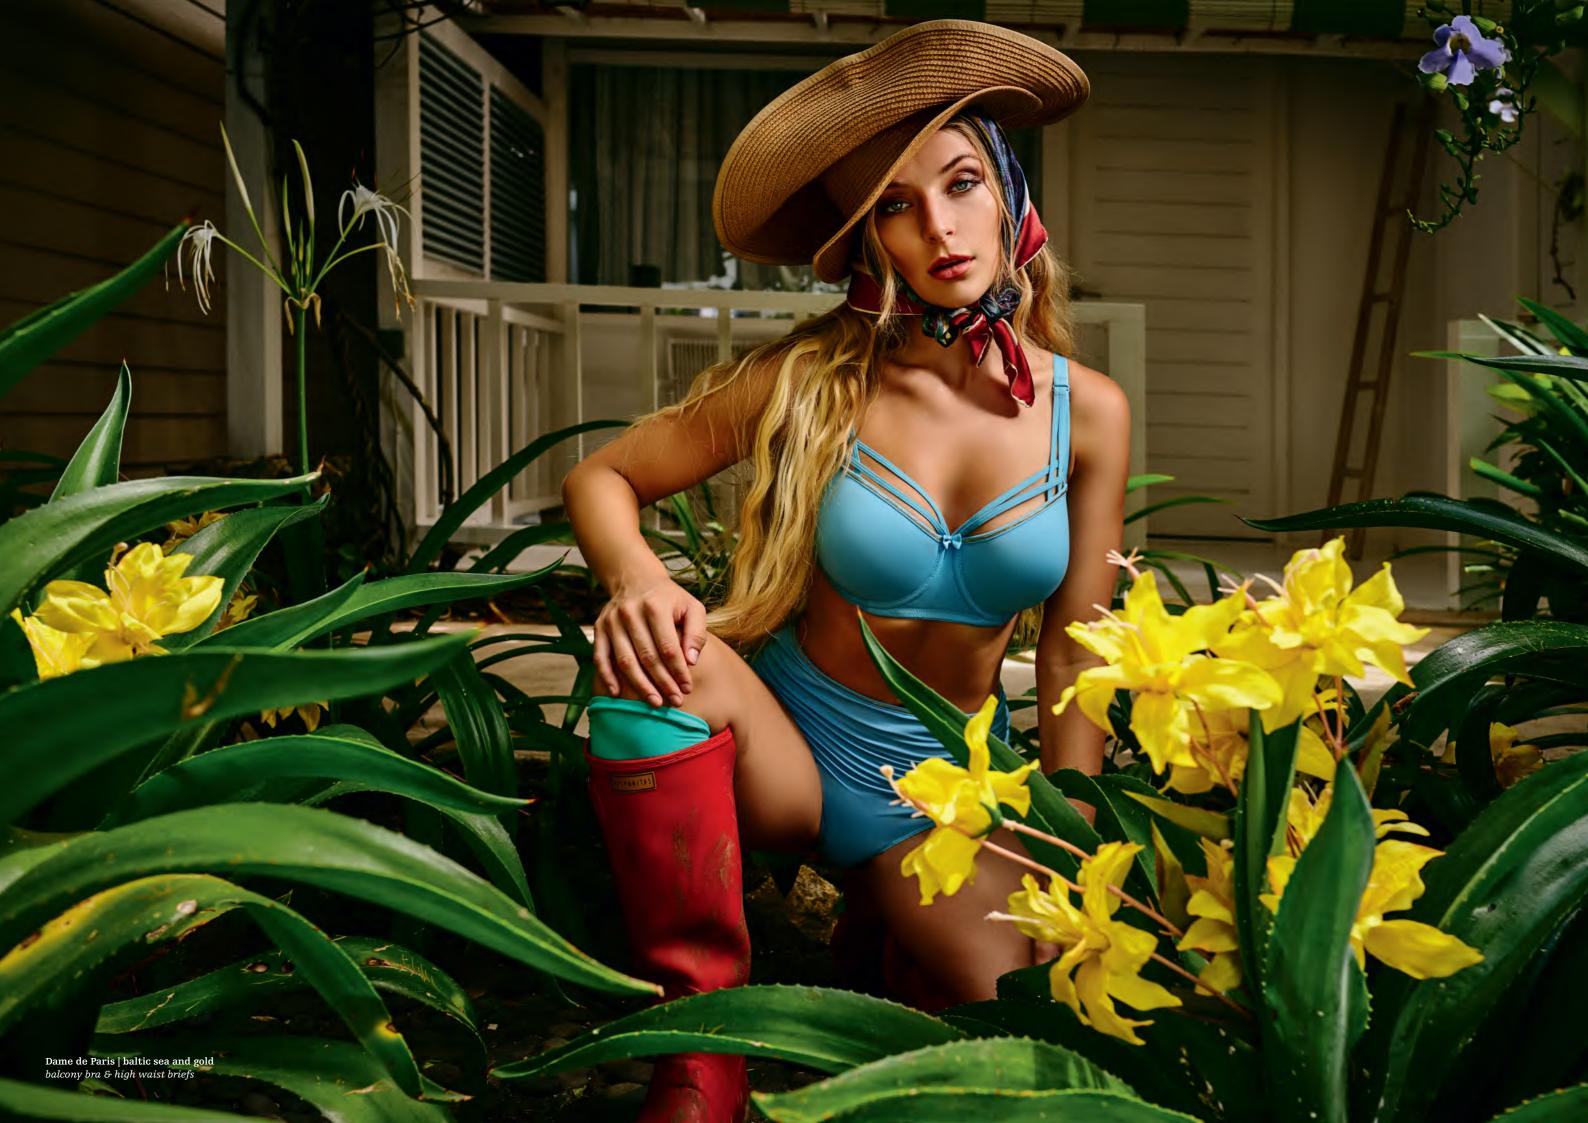

### styleMariposa

color

sparkling iridescent aqua

styleDame de Paris

baltic sea and gold

recycled materials

main fabric

88% recycled nylon, 12% elastane

main fabric 80% nylon, 10% elastane, 10% metallic yarn

 $washing\ instruction$ 

machine wash 30°C

36680

366801

padded balcony bra sizes 70-90 D-E, 70-85 F

padded push up bra

36682