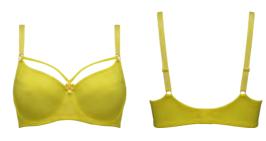

**€** delivery

\_\_\_\_\_\_

January - 2024

padded balcony bra

padded balcony bra

padded push up bra

sizes 70-85 B-C, 70-80 D

semi padded plunge balcony bra

sizes 70-90 D-E, 70-85 F

sizes 70-90 D-E, 70-85 F

sizes 70-85 B-C

36660

366601

36661

36662

36663