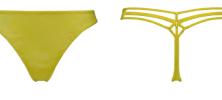

36664

butterfly thong 4 cm

brazilian briefs 8 cm

sizes S - XXL

sizes XS - XL

colorcitrus yellow lace

recycled materials

padded plunge bra 366701 sizes 70-90 D-E, 70-85 F