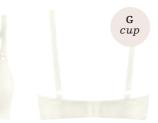

padded plunge balcony bathing suit

sizes 70-85 B-C, 70-80 D, 70-75 E, 70 F

18194 18199

high waist briefs sizes S - XXXL

sizes L - XXXL

padded care bra

sizes 75-85 D,75-80 E

marlies dekkers