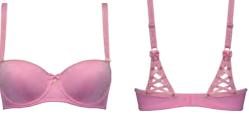

### coutureGardenista

styleDame de Paris

azalea red

color

denim blue

 $main\,fabric$ 84% recycled nylon, 16% spandex

 $washing\ instruction$ hand wash 30°C

**₽** delivery January - 2024

\_\_\_\_\_

padded balcony bra 36620 sizes 70-85 B-C

padded balcony bra 366201 sizes 70-85 D-E, 70-80 F

butterfly briefs 5 cm 36621 sizes XS - XL

padded plunge balcony body sizes M / L / XL

36622

padded balcony bra 36630 sizes 70-85 B-C