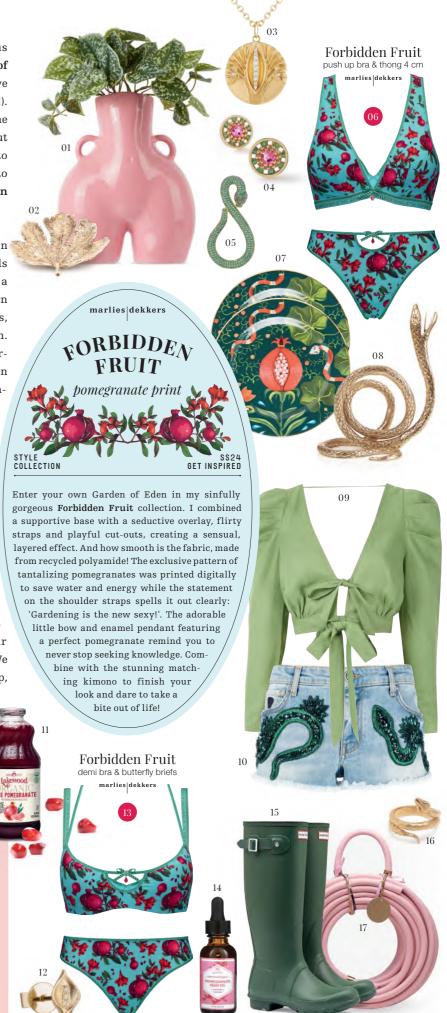

OI ANISSA KERMICHE PINK CERAMIC

LOVE HANDLES VASE I 22. GOOSSENS HARUMI
FIG TRINCKET BOWL I 03. ANISSA KERMICHE WOMANHOOD NECKLACE 04. EDEN + ELIE MEDALLION STUD
EARRINGS 05. LATELITA ASP SNAKE DROP EARRINGS I
06. MARLIESIDEKKERS - FORBIDDEN FRUIT PUSH UP BRA
+ THONG 4 CM 07. LA DOUBLEJ DESSERT PLATES I 03.
HOUSE OF HACKNEY SERPENTIS CANDELABRA I 05. CLUBE
BOSSA MANDOLINE CROPPED TOP I 10. JOHN RICHMOND
SNAKE-EMBELLISHED DENIM SHORTS I II. LAKEWOOD PURE
POMEGRANATE JUICE I 12. ANISSA KERMICHE CALLA STUD
I 15. MARLIESIDEKKERS - FORBIDDEN FRUIT DEMI BRA
BUTTERFLY BRIEFS I 14. LEVEN ROSE POMEGRANATE SED
OIL I 15. HUNTER GREEN BOOTS 16. GARDEN GLORY RUSTY
ROSE GARDEN HOSE I 17. MISSOMA HARRIS SNAKE RING

### styleForbidden Fruit

pomegranate print

 $main\,fabric$ 85% recycled nylon, 15% elastane

January - 2024

marlies dekkers

styleRococo

royal pink and gold

\_\_\_\_\_\_