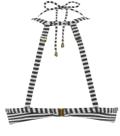

### swimwear Holi Vintage

swimwear Cache Coeur

color

paisley print

recycled materials

 $main\ fabric$ 82% recycled nylon, 18% spandex

 $washing\ instruction$ hand wash 30°C

delivery February - 2024

**€** delivery

February - 2024

swimwearRoyal Navy

seaweed green

main fabric

82% nylon, 18% xtra life lycra

 $washing\ instruction$ 

hand wash 30°C