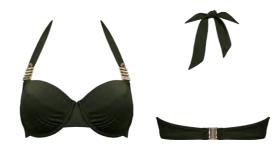

swimwearCache Coeur

main fabric

82% nylon,

18% spandex

 $washing\ instruction$ 

hand wash 30°C

36870

368701

36871

 $washing\ instruction$ hand wash 30°C

**₽** delivery

January - 2024

marlies dekkers

36875

padded push up bikini top sizes 70-85 B-C, 70-80 D, 70-75 E, 70 F

padded plunge balcony bikini top sizes 70-90 D-E, 70-85 F

padded bralette bikini top sizes  ${\cal S}$  -  ${\cal L}$ 

padded plunge balcony bathing suit sizes 70-90 D-E, 70-85 F

tanga briefs 36872 sizes S - L

high waist briefs 36873 sizes S - XXXL

briefs 5 cm 36874 sizes XS - XXL