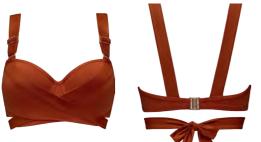

### coutureGardenista

styleDame de Paris

azalea red

color

denim blue

 $main\,fabric$ 84% recycled nylon, 16% spandex

 $washing\ instruction$ hand wash 30°C

**₽** delivery January - 2024

\_\_\_\_\_

padded balcony bra 36620 sizes 70-85 B-C

padded balcony bra 366201 sizes 70-85 D-E, 70-80 F

butterfly briefs 5 cm 36621 sizes XS - XL

padded plunge balcony body sizes M / L / XL

36622

padded balcony bra 36630 sizes 70-85 B-C

padded balcony bra 366301 sizes 70-90 D-E, 70-85 F, 70-80 G

padded push up bra 36631 sizes 70-80 A, 70-85 B-C

padded plunge bra sizes 75-90 D-E, 75-85 F

366311

brazilian briefs 8 cm

sizes XS - XXL

36633

 $washing\ instruction$ 