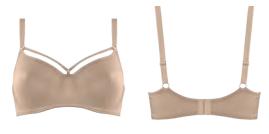

spring | summer 2024 collection

— 170 —

spring | summer 2024 collection — 171 —

main fabric

88% nylon,

12% spandex

 $washing\ instruction$ 

machine wash 30°C

 $main\,fabric$ 88% nylon, 12% spandex

**€** delivery always available

\_\_\_\_\_\_

padded balcony bra 17150 sizes 70-85 B-C

171501

17155

padded push up bra 17151 sizes 70-80 A, 70-85 B-C, 70-80 D, 70-75 E

unpadded balcony bra sizes 70-90 D-E, 70-85 F

padded balcony bra 16450 sizes 70-85 B-C

padded balcony bra 164501 sizes 70-90 D-E, 70-85 F

padded push up bra 16451 sizes 70-85 B-C, 70-80 D, 70-75 E

unpadded balcony bra sizes 70-90 D-E, 70-85 F

\_\_\_\_\_\_