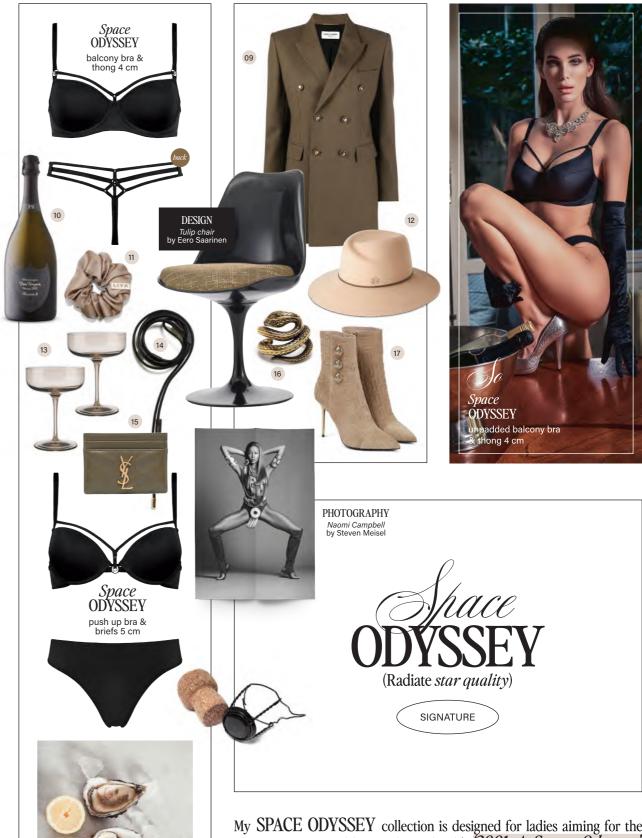

instagram impressions

lingerie

instagram.com/marliesdekkersofficial

instagram impressions

swimwear instagram.com/marliesdekkersofficial

My SPACE ODYSSEY collection is designed for ladies aiming for the stars. I was inspired by Stanley Kubrick's 2001: A Space Odyssey. Kubrick pays tribute to the big questions in life: why are we here and what is our destiny? This courageous voyage transcending time and space, reminded me of the *heroic journeys* of women on a *MISSION*. It's what I wish for you: to boldly go where no one has gone before to understand and FULFILL your DESTINY. I took the shape of Kubrick's twirling spaceship and translated it into lovely little circular details. Wear my Space Odyssey to radiate star quality.

Dame DE PARIS push up bra &

01 Cushion N.401 by Fornasetti • 02 Lipstick - KW Red 1 by Kjaer Weis • 03 Cat eye sunglasses by Bottega Veneta Eyewear • 0.4 Guy Bourdin The Portraits by Éditions Studio des Acacias by Mazarine • 0.5 Atomizer in porcelain by L'Objet • 0.6 Octagone red vase by Baccarat • 0.7 Earnings with pearl by Maria Black • 0.8 Moda ring with pearl by Autore • 0.9 Collar with bow detail by Louis Shengtao Chen • 1.0 Blazer with single row of buttons by Blanca Vita • 1.1 White gold prosecco sparkling wine 750 ml by Bottega • 1.2 Ribbed cashmere beret by Arch4 • 1.3 Women's black feather-trimmed silk satin playsuit by Saint Laurent • 14 Earnings by Maria Black • 15 Balcony bra by marties Jdekkers • 16 Writing set by Pineider • 17 Satyr Whip Equus by The Model Traitor • 18 Leather over-the-Anee boots by Amina Muaddi Jahleel • 19 Earnings by Paco Rabanne • 20 Wallet with buckle by See by Chloé