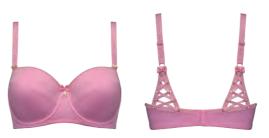

### coutureGardenista

styleDame de Paris

azalea red

color

denim blue

 $main\,fabric$ 84% recycled nylon, 16% spandex

 $washing\ instruction$ hand wash 30°C

**₽** delivery January - 2024

\_\_\_\_\_

padded balcony bra 36620 sizes 70-85 B-C

padded balcony bra 366201 sizes 70-85 D-E, 70-80 F

butterfly briefs 5 cm 36621 sizes XS - XL

padded plunge balcony body sizes M / L / XL

36622

padded balcony bra 36630 sizes 70-85 B-C

padded balcony bra 366301 sizes 70-90 D-E, 70-85 F, 70-80 G

padded push up bra 36631 sizes 70-80 A, 70-85 B-C

padded plunge bra sizes 75-90 D-E, 75-85 F

366311

brazilian briefs 8 cm

sizes XS - XXL

36633

 $washing\ instruction$ 