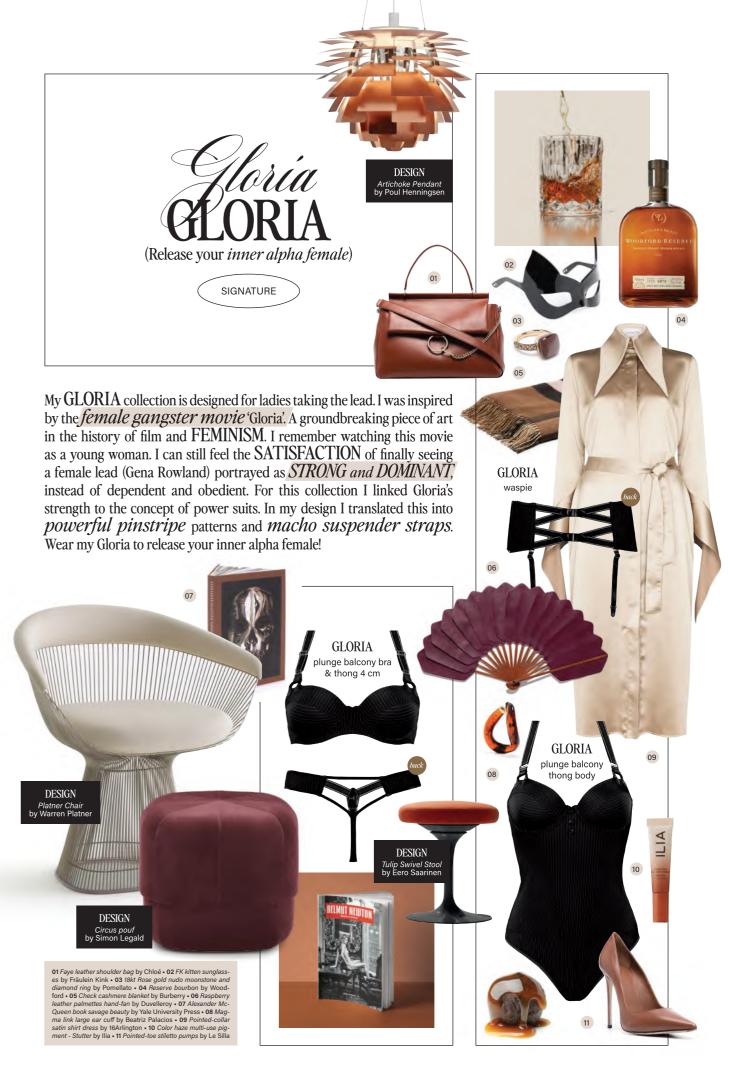

### signatureFemme Fatale

black pinstripe \_\_\_\_\_\_

sizes 70-85 B-C

sizes XS - XL

18403

18401

18404

 $spring \mid summer \ 2024 \ collection$ 

 $washing\ instruction$ 

machine wash 30°C

 $main\,fabric$ 

50% polyester, 30% poly-

urenthane, 18% polyamide,

2% elastane

 $washing\ instruction$ hand wash 30°C

padded plunge balcony bra 184052 sizes 70-90 D-E, 70-85 F

padded plunge balcony bra 181501 sizes 70-90 D-E, 70-85 F, 70-80 G

sizes S - XXL

padded demi bra

sizes 75-85 B-C, 75-80 D, 75 E

sizes S/M, L/XL

padded plunge balcony thong body

18407 ------

delivery seasonal available