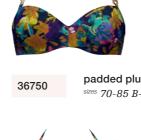

swimwearBellini

flower print

recycled materials

 $main\,fabric$ 90% nylon, 10% spandex

sizes 70-85 B-C

sizes S - XXL

butterfly tanga 4 cm

sizes XS - XL

padded plunge balcony bikini top

sizes 70-85 B-C

36770

high waist briefs

sizes S - XXXL

36775

 $washing\ instruction$ 

delivery February - 2024

36774

36773

36791

pareo sizes one size fabric 100% rayon wash hand wash

 $washing\ instruction$ hand wash 30°C

367601

36761

padded strapless bikini top sizes 70-90 D-E, 70-85 F