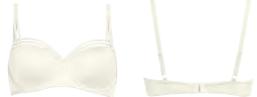

## Holi Vintage

signatureDame de Paris

main fabric

88% nylon,

12% spandex

 $washing\ instruction$ 

machine wash 30°C

sizes 70-85 B-C

**€**\$ delivery

seasonal available

18193

signatureDame de Paris

main fabric

88% nylon,

12% spandex

 $washing\ instruction$ 