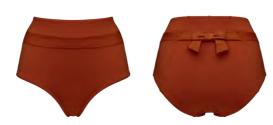

swimwearCache Coeur

main fabric

82% nylon,

18% spandex

 $washing\ instruction$ 

hand wash 30°C

36870

368701

36871

 $washing\ instruction$ hand wash 30°C

**₽** delivery

January - 2024

marlies dekkers

36875

padded push up bikini top sizes 70-85 B-C, 70-80 D, 70-75 E, 70 F

padded plunge balcony bikini top sizes 70-90 D-E, 70-85 F

padded bralette bikini top sizes  ${\cal S}$  -  ${\cal L}$ 

padded plunge balcony bathing suit sizes 70-90 D-E, 70-85 F

tanga briefs 36872 sizes S - L

high waist briefs 36873 sizes S - XXXL

briefs 5 cm 36874 sizes XS - XXL