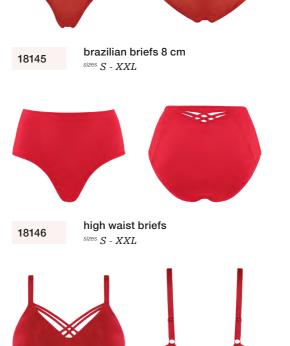

padded plunge bra sizes 75-90 D-E, 75-85 F, 70-80 G

1747921

padded care bra sizes 75-85 D, 75-80 E

high waist briefs

sizes S - XXL

thong 2 cm

sizes XS - XL

thong 7 cm

sizes XS - XL

brazilian briefs 8 cm

sizes S - XXL

17473

17474

17472

17477

padded balcony bra 15420 sizes 70-90 B-C

padded balcony bra 154201 sizes 70-90 D-E, 70-85 F, 70-80 G

padded push up bra 15421 sizes 65-85 B-C, 65-80 D

padded plunge bra 154211 sizes 75-90 D-E, 75-85 F, 70-80 G

padded care bra 154292 sizes 75-90 B-C

thong 2 cm 15423 sizes XS - XL

thong 7 cm 15424 sizes XS - XL

brazilian briefs 8 cm 15422 sizes S - XXL

high waist briefs 154293 sizes S - XXL

padded care bra 1542921 sizes 75-85 D, 75-80 E

marlies dekkers