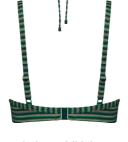

### swimwear Holi Vintage

swimwear Cache Coeur

color

paisley print

recycled materials

 $main\ fabric$ 82% recycled nylon, 18% spandex

 $washing\ instruction$ hand wash 30°C

delivery February - 2024