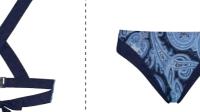

**€** delivery

February - 2024

swimwearRoyal Navy

seaweed green

main fabric

82% nylon, 18% xtra life lycra

 $washing\ instruction$ 

hand wash 30°C

main fabric 82% recycled nylon, 18% spandex

37050

370501

37051

37055

 $washing\ instruction$ hand wash 30°C

February - 2024

padded push up bikini top sizes 70-85 B-C, 70-80 D, 70-75 E, 70 F

padded plunge balcony bikini top sizes 70-90 D-E, 70-85 F

padded bralette bikini top sizes  ${\cal S}$  -  ${\cal L}$ 

padded plunge balcony bathing suit sizes 70-90 D-E, 70-85 F

tanga briefs 37052 sizes S - L

high waist briefs 37053 sizes S - XXXL

briefs 5 cm 37054 sizes XS - XXL

36792

fabric 100% cotton  $^{\it wash}$  machine wash

padded plunge balcony bikini top 36180 sizes 70-85 B-C

padded plunge balcony bikini top 361801 sizes 70-90 D-E, 70-85 F