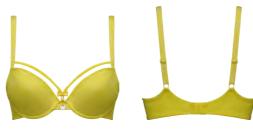

36664

butterfly thong 4 cm

brazilian briefs 8 cm

sizes S - XXL

sizes XS - XL

colorcitrus yellow lace

recycled materials

padded plunge bra 366701 sizes 70-90 D-E, 70-85 F