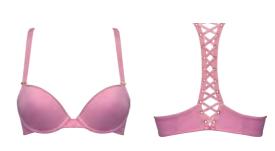

### styleForbidden Fruit

pomegranate print

 $main\,fabric$ 85% recycled nylon, 15% elastane

January - 2024

marlies dekkers

styleRococo

royal pink and gold

\_\_\_\_\_\_

main fabric

80% nylon,

20% elastane

 $washing\ instruction$ 

machine wash 30°C

padded demi bra 36640 sizes 70-85 B-C

366401

padded plunge balcony bra sizes 70-90 D-E, 70-85 F