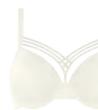

## Holi Vintage

signatureDame de Paris

main fabric

88% nylon,

12% spandex

 $washing\ instruction$ 

machine wash 30°C

sizes 70-85 B-C

**€**\$ delivery

seasonal available

18193

signatureDame de Paris

main fabric

88% nylon,

12% spandex

 $washing\ instruction$ 