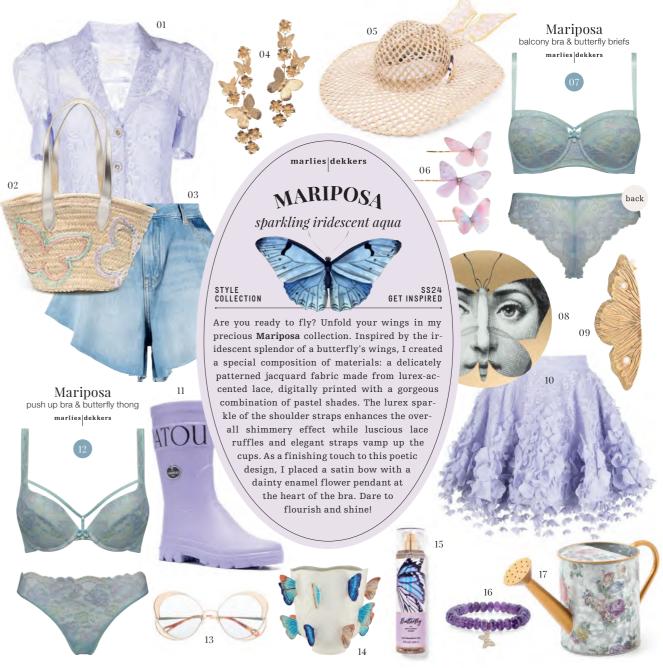

O1. ZIMMERMAN LACE-PATTERN SHIRT I 02. SOPHIA WEBSTER TAYA APPLIQUE RAFFIA TOTE BAG I 03. PINKO BUTTERFLY SHORTS I 04. JENNIFER BEHR GALILEA EARRINGS I 05. EMILIO PUCCI STRAW HAT I 06. JENNIFER BEHR ALLIRA BOBBY PIN SET I 07. MARLIESIDEKKERS - MARIPOSA BALCONY BRA + BUTTERFLY BRIEFS 5 CM | 08. FORNASETII BUTTERFLY FACE PLATE | 09. AURELIE BIDERMANN GINEVRA EARRING | 10. ZIMMERMANN LACE MINI SKIRT | 11. PATOU X LE CHAMEAU RAIN BOOTS | 12. MARLIESIDEKKERS - MARIPOSA PUSH UP BRA + BUTTERFLY THONG 4 CM | 13. CHLOE EVEWEAR BUTTERFLY-FRAME SUNGLASSES | 14. BORDALLO PINHEIRO VASE | 15. BATH AND BODY WORKS FINE FRAGRANCE MIST | 16. SYDNEY EVAN AMETHYST BRACELET | 17. MACKENZIE CHILDS WATERING CAN