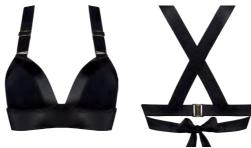

### styleMariposa

color

sparkling iridescent aqua

styleDame de Paris

baltic sea and gold

recycled materials

main fabric

88% recycled nylon, 12% elastane

main fabric 80% nylon, 10% elastane, 10% metallic yarn

 $washing\ instruction$ 

machine wash 30°C

36680

366801

padded balcony bra sizes 70-90 D-E, 70-85 F

padded push up bra

36682

unpadded balcony bra sizes 70-90 D-E, 70-85 F

padded balcony bra sizes 70-85 B-C

36681 sizes 70-85 B-C, 70-80 D

butterfly thong 4 cm 36683 sizes XS - XL

butterfly briefs 5 cm 36684 sizes S - XXL

padded balcony bra 36810 sizes 70-85 B-C