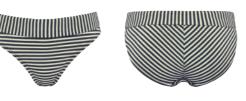

sizes 70-85 B-C

sizes S - L

36120

361201

36121

padded push up bikini top

sizes 70-85 B-C, 70-80 D, 70-75 E, 70 F

padded plunge balcony bikini top

sizes 70-90 D-E, 70-85 F

high waist briefs

sizes S - XXXL

tanga briefs

36122

36123

36124 sizes XS - XXL

36126

short kimono sizes one size fabric 100% rayon wash hand wash

36896

unpadded balcony bikini top sizes 70-90 D-E, 70-85 F

padded push up bikini top

sizes 70-85 B-C, 70-80 D, 70-75 E

tie and bow briefs

fold down briefs

high waist briefs

sizes S - XXL

sizes XS - XL

36892

36893

36894

36895 368951

padded plunge balcony bathing suit sizes 75-85 B-C padded plunge balcony bathing suit sizes 70-90 D-E, 70-85 F