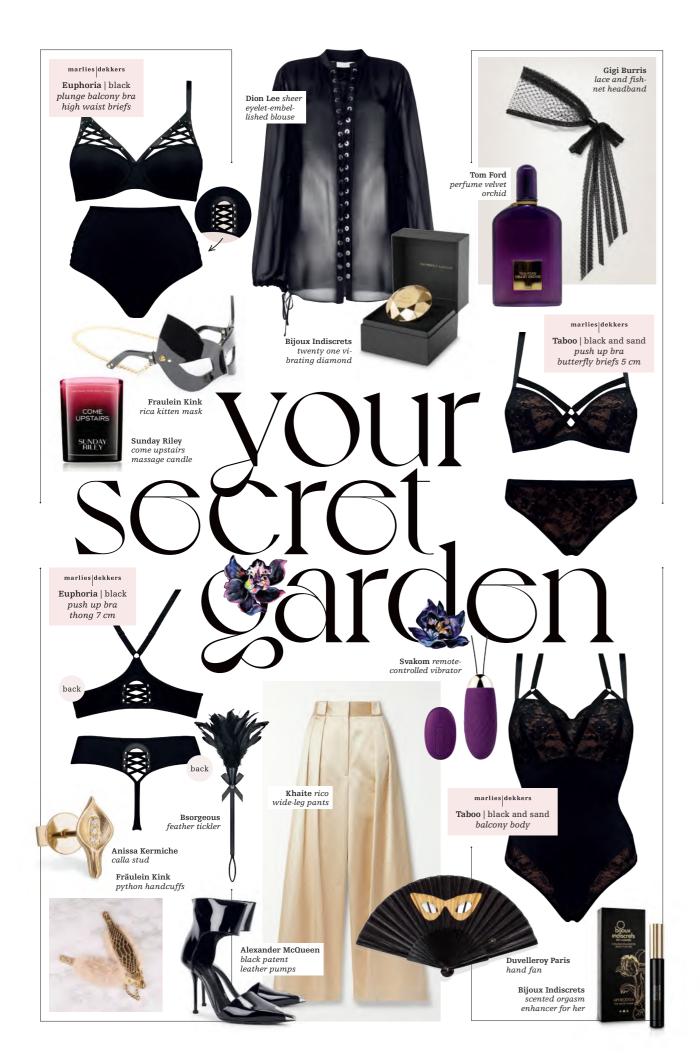

## Awaken your Senses - Your Secret Garden This season, dare to live in ecstasy in my electrifying Euphoria collection. To help you tap into your sensuality, I sculpted comfortable, flattering shapes out of smooth, recycled microfiber in sexy jet black and added risqué lace-up details. Elastic ribbons were pulled by hand through gunmetal eyelets set in an elegant faux-leather frame and placed in strategic places - above the cups, on the hips etc. - to create an intoxicating peekaboo effect. Slip into this set to enter your secret garden of desires.

Euphoria | black – push up bra & thong 7 cm

Do you want to live fully? To unlock your potential and make your dreams come true? Then dare to awaken your senses. Engage with the world through the 'antennae' of your soul. Wake up and not just smell the roses, but also see, touch and perhaps even taste them. With these tantalizing Awaken Your Senses collections, I'm inviting you to discover the twisty paths, hidden bushes and forbidden flowers of your sensuality. This season, let's get wet and wild in your secret garden.

black and sand

color

black

recycled materials

 $main\,fabric$ 88% recycled nylon,

12% spandex

 $washing\ instruction$ hand wash 30°C

**€**\$ delivery

March - 2023

marlies dekkers

padded plunge balcony bra 36690 sizes 70-85 B-C

36691

padded plunge balcony bra 366901 sizes 70-90 D-E, 70-85 F

padded push up bra sizes 70-85 B-C, 70-80 D

thong 7 cm 36692 sizes XS - XL

36693

high waist briefs

padded balcony bra 36700 sizes 70-85 B-C

36701

padded push up bra sizes 70-85 B-C, 70-80 D

butterfly briefs 5 cm 36702 sizes XS - XL

36703

padded balcony body 36704 sizes 70-90 D-E, 70-85 F