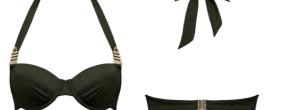

**€** delivery

February - 2024

swimwearRoyal Navy

seaweed green

main fabric

82% nylon, 18% xtra life lycra

 $washing\ instruction$ 

hand wash 30°C

main fabric 82% recycled nylon, 18% spandex

37050

370501

37051

37055

 $washing\ instruction$ hand wash 30°C

February - 2024

padded push up bikini top sizes 70-85 B-C, 70-80 D, 70-75 E, 70 F

padded plunge balcony bikini top sizes 70-90 D-E, 70-85 F

padded bralette bikini top sizes  ${\cal S}$  -  ${\cal L}$ 

padded plunge balcony bathing suit sizes 70-90 D-E, 70-85 F

tanga briefs 37052 sizes S - L

high waist briefs 37053 sizes S - XXXL

briefs 5 cm 37054 sizes XS - XXL

36792

fabric 100% cotton  $^{\it wash}$  machine wash

padded plunge balcony bikini top 36180 sizes 70-85 B-C

padded plunge balcony bikini top 361801 sizes 70-90 D-E, 70-85 F