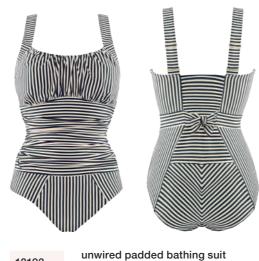

80% recycled nylon, 20% elastane

 $washing\ instruction$ 

hand wash 30°C

tie and bow tanga briefs

sizes XS - XL

briefs 5 cm

sizes S - XXL

high waist briefs

padded plunge balcony bathing suit

sizes 70-90 D-E, 70-85 F

sizes S - XXXL

36752

36753

36754

swimwearAcapulco

petunia purple